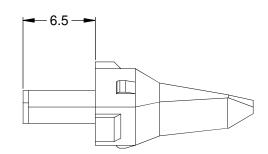

TITLE: P-WEDGELOCK, 3 POSITION, AT SERIES DWG NO: AW3P REV: A3 SH: 1 OF: 1

REV

ECO

NOTES: UNLESS OTHERWISE SPECIFIED

1. MATERIAL: THERMOPLASTIC; COLOR: GREEN

2. RoHS COMPLIANT

3. CAVITIES: 3

4. KEYED: N/A

5. USE WITH CONNECTORS AT04-3P\*
(\* = MODIFICATIONS AND COLORS)

6. ALL DIMENSIONS ARE FOR REFERENCE USE ONLY.

|                                                                                                                                                                                                             | AW3P        |                                                                                                                                                                            |  |                                     |                                      |     |         |       |             |      |
|-------------------------------------------------------------------------------------------------------------------------------------------------------------------------------------------------------------|-------------|----------------------------------------------------------------------------------------------------------------------------------------------------------------------------|--|-------------------------------------|--------------------------------------|-----|---------|-------|-------------|------|
| QUANTITY                                                                                                                                                                                                    | PART NUMBER |                                                                                                                                                                            |  | DESCRIPTION                         |                                      |     |         |       |             | ITEM |
| MATERIALS LIST                                                                                                                                                                                              |             |                                                                                                                                                                            |  |                                     |                                      |     |         |       |             |      |
| UNLESS OTHERWISE SPECIFIED  1) All dimensions are in metric(mm). 2) Tolerances are as follows:  1 PL DEC ±0.30 2 PL DEC ±0.15 3 PL DEC ±0.08  Angles ±1°  MATERIAL SPECIFICATIONS:  PROCESS SPECIFICATIONS: |             | SIGNATURES DRAWN: D.PARKS                                                                                                                                                  |  | DATE                                | Amphenol                             |     |         |       |             |      |
|                                                                                                                                                                                                             |             |                                                                                                                                                                            |  | 18/SEP/13                           |                                      |     |         |       |             |      |
|                                                                                                                                                                                                             |             | CHECKED:                                                                                                                                                                   |  |                                     | Sine Systems - www.amphenol-sine.com |     |         |       |             |      |
|                                                                                                                                                                                                             |             | ENGINEER:                                                                                                                                                                  |  |                                     | 44724 Morley Drive                   |     |         |       |             |      |
|                                                                                                                                                                                                             |             | APPROVAL:                                                                                                                                                                  |  |                                     | Clinton Township, MI 48036           |     |         |       |             |      |
|                                                                                                                                                                                                             |             | CUSTOMER:                                                                                                                                                                  |  |                                     | P-WEDGELOCK, 3 POSITION, AT SERIES   |     |         |       |             |      |
|                                                                                                                                                                                                             |             | THIS DRAWING IS SUPPLIED FOR INFORMATION ONLY. DESIGN FEATURES,                                                                                                            |  |                                     |                                      |     |         |       |             |      |
| PROCESS SPECIFICATIONS:                                                                                                                                                                                     |             | SPECIFICATIONS AND PERFORMANCE DAT. SHOWN HEREON ARE THE PROPERTY OF THE AMPHENOL CORPORATION. NO RIGHT: OF REPRODUCTION ARE IMPLIED. ALL DIMENSIONS ARE SUBJECT TO NORMAL |  | PERTY OF<br>N. NO RIGHTS<br>ED. ALL | A                                    | C-  | DWG NO: | כ     |             | A3   |
| NEXT ASS'Y:                                                                                                                                                                                                 |             | MANUFACTURING VARIATIONS.                                                                                                                                                  |  |                                     | SCALE: N                             | ONE |         | SHEET | <b>1</b> OF | 1    |