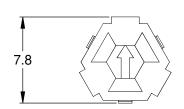

TITLE: P-WEDGELOCK, 3 POSITION, AT SERIES DWG NO: AW3P REV: A3 SH: 1 OF: 1

REV

ECO

NOTES: UNLESS OTHERWISE SPECIFIED

1. MATERIAL: THERMOPLASTIC; COLOR: GREEN

2. RoHS COMPLIANT

3. CAVITIES: 3

4. KEYED: N/A

5. USE WITH CONNECTORS AT04-3P\*
(\* = MODIFICATIONS AND COLORS)

6. ALL DIMENSIONS ARE FOR REFERENCE USE ONLY.

|                                                                                                                                                                                                             | AW3P        |                                                                                                                                                                            |  |                                     |                                      |     |         |       |             |      |
|-------------------------------------------------------------------------------------------------------------------------------------------------------------------------------------------------------------|-------------|----------------------------------------------------------------------------------------------------------------------------------------------------------------------------|--|-------------------------------------|--------------------------------------|-----|---------|-------|-------------|------|
| QUANTITY                                                                                                                                                                                                    | PART NUMBER |                                                                                                                                                                            |  | DESCRIPTION                         |                                      |     |         |       |             | ITEM |
| MATERIALS LIST                                                                                                                                                                                              |             |                                                                                                                                                                            |  |                                     |                                      |     |         |       |             |      |
| UNLESS OTHERWISE SPECIFIED  1) All dimensions are in metric(mm). 2) Tolerances are as follows:  1 PL DEC ±0.30 2 PL DEC ±0.15 3 PL DEC ±0.08  Angles ±1°  MATERIAL SPECIFICATIONS:  PROCESS SPECIFICATIONS: |             | SIGNATURES DRAWN: D.PARKS                                                                                                                                                  |  | DATE                                | Amphenol                             |     |         |       |             |      |
|                                                                                                                                                                                                             |             |                                                                                                                                                                            |  | 18/SEP/13                           |                                      |     |         |       |             |      |
|                                                                                                                                                                                                             |             | CHECKED:                                                                                                                                                                   |  |                                     | Sine Systems - www.amphenol-sine.com |     |         |       |             |      |
|                                                                                                                                                                                                             |             | ENGINEER:                                                                                                                                                                  |  |                                     | 44724 Morley Drive                   |     |         |       |             |      |
|                                                                                                                                                                                                             |             | APPROVAL:                                                                                                                                                                  |  |                                     | Clinton Township, MI 48036           |     |         |       |             |      |
|                                                                                                                                                                                                             |             | CUSTOMER:                                                                                                                                                                  |  |                                     | P-WEDGELOCK, 3 POSITION, AT SERIES   |     |         |       |             |      |
|                                                                                                                                                                                                             |             | THIS DRAWING IS SUPPLIED FOR INFORMATION ONLY. DESIGN FEATURES,                                                                                                            |  |                                     |                                      |     |         |       |             |      |
| PROCESS SPECIFICATIONS:                                                                                                                                                                                     |             | SPECIFICATIONS AND PERFORMANCE DAT. SHOWN HEREON ARE THE PROPERTY OF THE AMPHENOL CORPORATION. NO RIGHT: OF REPRODUCTION ARE IMPLIED. ALL DIMENSIONS ARE SUBJECT TO NORMAL |  | PERTY OF<br>N. NO RIGHTS<br>ED. ALL | A                                    | C-  | DWG NO: | כ     |             | A3   |
| NEXT ASS'Y:                                                                                                                                                                                                 |             | MANUFACTURING VARIATIONS.                                                                                                                                                  |  |                                     | SCALE: N                             | ONE |         | SHEET | <b>1</b> OF | 1    |