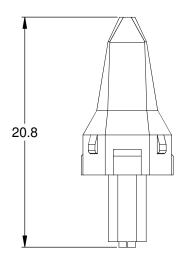

TITLE: P-WEDGELOCK, 3 POSITION, AT SERIES DWG NO: AW3P REV: A3 SH: 1 OF: 1

REV

ECO

NOTES: UNLESS OTHERWISE SPECIFIED

1. MATERIAL: THERMOPLASTIC; COLOR: GREEN

2. RoHS COMPLIANT

3. CAVITIES: 3

4. KEYED: N/A

5. USE WITH CONNECTORS AT04-3P\*
(\* = MODIFICATIONS AND COLORS)

6. ALL DIMENSIONS ARE FOR REFERENCE USE ONLY.

|                                                                                                                                                                                                             | AW3P        |                                                                                                                                                                            |  |                                     |                                      |     |         |       |             |      |
|-------------------------------------------------------------------------------------------------------------------------------------------------------------------------------------------------------------|-------------|----------------------------------------------------------------------------------------------------------------------------------------------------------------------------|--|-------------------------------------|--------------------------------------|-----|---------|-------|-------------|------|
| QUANTITY                                                                                                                                                                                                    | PART NUMBER |                                                                                                                                                                            |  | DESCRIPTION                         |                                      |     |         |       |             | ITEM |
| MATERIALS LIST                                                                                                                                                                                              |             |                                                                                                                                                                            |  |                                     |                                      |     |         |       |             |      |
| UNLESS OTHERWISE SPECIFIED  1) All dimensions are in metric(mm). 2) Tolerances are as follows:  1 PL DEC ±0.30 2 PL DEC ±0.15 3 PL DEC ±0.08  Angles ±1°  MATERIAL SPECIFICATIONS:  PROCESS SPECIFICATIONS: |             | SIGNATURES DRAWN: D.PARKS                                                                                                                                                  |  | DATE                                | Amphenol                             |     |         |       |             |      |
|                                                                                                                                                                                                             |             |                                                                                                                                                                            |  | 18/SEP/13                           |                                      |     |         |       |             |      |
|                                                                                                                                                                                                             |             | CHECKED:                                                                                                                                                                   |  |                                     | Sine Systems - www.amphenol-sine.com |     |         |       |             |      |
|                                                                                                                                                                                                             |             | ENGINEER:                                                                                                                                                                  |  |                                     | 44724 Morley Drive                   |     |         |       |             |      |
|                                                                                                                                                                                                             |             | APPROVAL:                                                                                                                                                                  |  |                                     | Clinton Township, MI 48036           |     |         |       |             |      |
|                                                                                                                                                                                                             |             | CUSTOMER:                                                                                                                                                                  |  |                                     | P-WEDGELOCK, 3 POSITION, AT SERIES   |     |         |       |             |      |
|                                                                                                                                                                                                             |             | THIS DRAWING IS SUPPLIED FOR INFORMATION ONLY. DESIGN FEATURES,                                                                                                            |  |                                     |                                      |     |         |       |             |      |
| PROCESS SPECIFICATIONS:                                                                                                                                                                                     |             | SPECIFICATIONS AND PERFORMANCE DAT. SHOWN HEREON ARE THE PROPERTY OF THE AMPHENOL CORPORATION. NO RIGHT: OF REPRODUCTION ARE IMPLIED. ALL DIMENSIONS ARE SUBJECT TO NORMAL |  | PERTY OF<br>N. NO RIGHTS<br>ED. ALL | A                                    | C-  | DWG NO: | כ     |             | A3   |
| NEXT ASS'Y:                                                                                                                                                                                                 |             | MANUFACTURING VARIATIONS.                                                                                                                                                  |  |                                     | SCALE: N                             | ONE |         | SHEET | <b>1</b> OF | 1    |