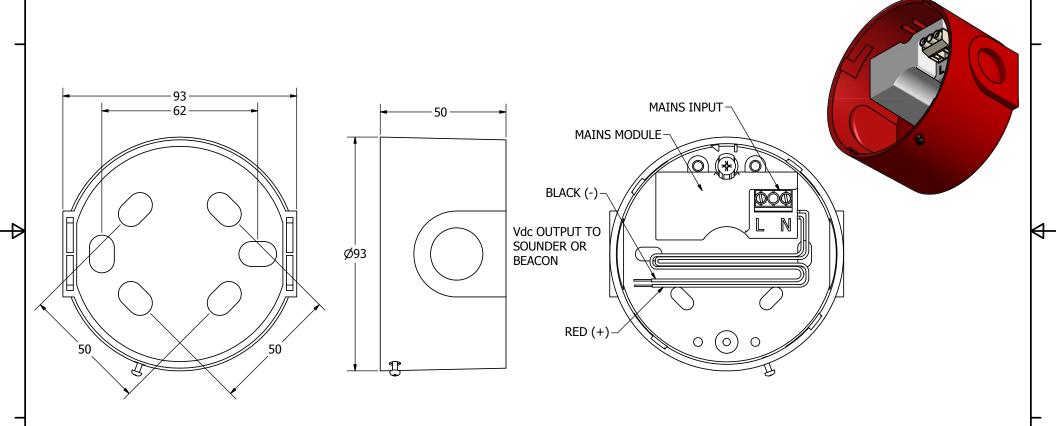

## NOTES:

- 1. ALL DIMENSIONS ARE IN MILLIMETERS.
- 2. SPECIFICATIONS SUBJECT TO CHANGE OR WITHDRAWL WITHOUT NOTICE.

| UNLESS OTHERWISE<br>SPECIFIED:                |      | Designed by |
|-----------------------------------------------|------|-------------|
| DIMENSIONS ARE IN                             | SIZE | J.D.        |
| MILLIMETERS,                                  |      | $\infty$    |
| TOLERANCES<br>ARE ±0.5 AND<br>ANGLES ARE ±3°. | A3   | XX          |
| AWA-DBR                                       | 400  |             |