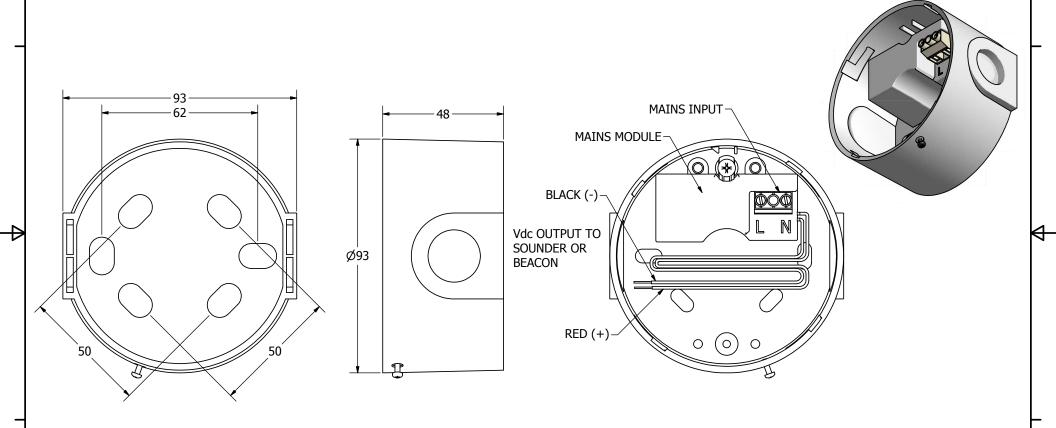

## NOTES:

- 1. ALL DIMENSIONS ARE IN MILLIMETERS.
- 2. SPECIFICATIONS SUBJECT TO CHANGE OR WITHDRAWL WITHOUT NOTICE.

| UNLESS OTHERWISE<br>SPECIFIED:                |            | Designed by |
|-----------------------------------------------|------------|-------------|
| ***************************************       | SIZE       | J.D.        |
| DIMENSIONS ARE IN MILLIMETERS,                |            | $\sim$      |
| TOLERANCES<br>ARE ±0.5 AND<br>ANGLES ARE ±3°. | <b>A</b> 3 |             |
| AWA-DBW                                       | 1          |             |