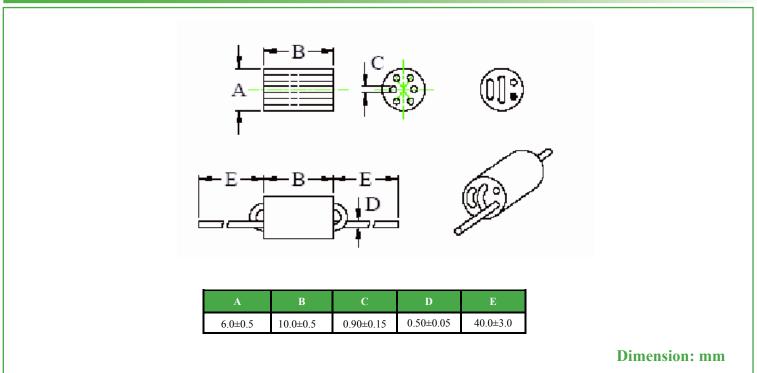

#### > OUTLINE DIMENSIONS:

Packing: 1500pcs/box

**ATTENTION:** Abracon Corporation's products are COTS – Commercial-Off-The-Shelf products; suitable for Commercial, Industrial and, where designated, Automotive Applications. Abracon's products are not specifically designed for Military, Aviation, Aerospace, Life-dependant Medical applications or any application requiring high reliability where component failure could result in loss of life and/or property. For applications requiring high reliability and/or presenting an extreme operating environment, written consent and authorization from Abracon Corporation is required. Please contact Abracon Corporation for more information.