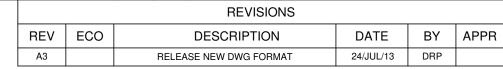

NOTES: UNLESS OTHERWISE SPECIFIED

1. MATERIAL: THERMOPLASTIC; COLOR: ORANGE

2. RoHS COMPLIANT

3. CAVITIES: 8

4. KEYED: N/A

5. USE WITH CONNECTORS: ATM04-08P\* (\* = MODIFICATIONS AND COLORS)

6. ALL DIMENSIONS ARE FOR REFERENCE USE ONLY.

|                                  | AWM-8P                                                         |                                                                                                                                                                                                                                                                      |             |                                                  |         |         |             |
|----------------------------------|----------------------------------------------------------------|----------------------------------------------------------------------------------------------------------------------------------------------------------------------------------------------------------------------------------------------------------------------|-------------|--------------------------------------------------|---------|---------|-------------|
|                                  | PART NUMBER                                                    |                                                                                                                                                                                                                                                                      | DESCRIPTION |                                                  |         | ITEM    |             |
| QUANTITY MATERIALS LIST          |                                                                |                                                                                                                                                                                                                                                                      |             |                                                  |         |         |             |
|                                  | are in metric(mm). as follows:    Fractions ±1/64   Angles ±1° | SIGNATURE                                                                                                                                                                                                                                                            | S DATE      | Amphenol                                         |         |         |             |
| 2) Tolerances are a              |                                                                | D.PARKS                                                                                                                                                                                                                                                              | 24/JUL/13   |                                                  |         |         |             |
| 2 PL DEC ±0.15<br>3 PL DEC ±0.08 |                                                                | CHECKED:                                                                                                                                                                                                                                                             |             | Sine Systems - www.amphenol-sine.com             |         |         |             |
| 3) Note reference =X             |                                                                | ENGINEER:                                                                                                                                                                                                                                                            |             | 44724 Morley Drive<br>Clinton Township, MI 48036 |         |         |             |
|                                  |                                                                | APPROVAL:                                                                                                                                                                                                                                                            | ROVAL:      |                                                  |         |         |             |
|                                  |                                                                | CUSTOMER:                                                                                                                                                                                                                                                            |             | P-WEDGELOCK, 8 POSITION, ATM SERIES              |         |         |             |
|                                  |                                                                | THIS DRAWING IS SUPPLIED FOR INFORMATION ONLY. DESIGN FEATURES, SPECIFICATIONS AND PERFORMANCE DATA SHOWN HEREON ARE THE PROPERTY OF THE AMPHENOL CORPORATION. NO RIGHTS OF REPRODUCTION ARE IMPLIED. ALL DIMENSIONS ARE SUBJECT TO NORMAL MANUFACTURING VARIATIONS. |             |                                                  |         |         |             |
|                                  |                                                                |                                                                                                                                                                                                                                                                      |             | A C-                                             | DWG NO: | 3P      | A3          |
|                                  |                                                                |                                                                                                                                                                                                                                                                      |             | SCALE: NONE                                      |         | SHEET 1 | OF <b>1</b> |