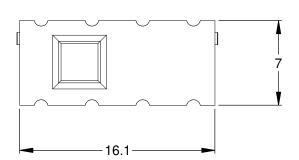

NOTES: UNLESS OTHERWISE SPECIFIED

1. MATERIAL: THERMOPLASTIC; COLOR: ORANGE

2. RoHS COMPLIANT

3. CAVITIES: 8

4. KEYED: N/A

5. USE WITH CONNECTORS: ATM04-08P\* (\* = MODIFICATIONS AND COLORS)

6. ALL DIMENSIONS ARE FOR REFERENCE USE ONLY.

|                                  | AWM-8P                                                         |                                                                                                                                                                                                                                                                      |             |                                                  |         |         |             |
|----------------------------------|----------------------------------------------------------------|----------------------------------------------------------------------------------------------------------------------------------------------------------------------------------------------------------------------------------------------------------------------|-------------|--------------------------------------------------|---------|---------|-------------|
|                                  | PART NUMBER                                                    |                                                                                                                                                                                                                                                                      | DESCRIPTION |                                                  |         | ITEM    |             |
| QUANTITY MATERIALS LIST          |                                                                |                                                                                                                                                                                                                                                                      |             |                                                  |         |         |             |
|                                  | are in metric(mm). as follows:    Fractions ±1/64   Angles ±1° | SIGNATURE                                                                                                                                                                                                                                                            | S DATE      | Amphenol                                         |         |         |             |
| 2) Tolerances are a              |                                                                | D.PARKS                                                                                                                                                                                                                                                              | 24/JUL/13   |                                                  |         |         |             |
| 2 PL DEC ±0.15<br>3 PL DEC ±0.08 |                                                                | CHECKED:                                                                                                                                                                                                                                                             |             | Sine Systems - www.amphenol-sine.com             |         |         |             |
| 3) Note reference =X             |                                                                | ENGINEER:                                                                                                                                                                                                                                                            |             | 44724 Morley Drive<br>Clinton Township, MI 48036 |         |         |             |
|                                  |                                                                | APPROVAL:                                                                                                                                                                                                                                                            | ROVAL:      |                                                  |         |         |             |
|                                  |                                                                | CUSTOMER:                                                                                                                                                                                                                                                            |             | P-WEDGELOCK, 8 POSITION, ATM SERIES              |         |         |             |
|                                  |                                                                | THIS DRAWING IS SUPPLIED FOR INFORMATION ONLY. DESIGN FEATURES, SPECIFICATIONS AND PERFORMANCE DATA SHOWN HEREON ARE THE PROPERTY OF THE AMPHENOL CORPORATION. NO RIGHTS OF REPRODUCTION ARE IMPLIED. ALL DIMENSIONS ARE SUBJECT TO NORMAL MANUFACTURING VARIATIONS. |             |                                                  |         |         |             |
|                                  |                                                                |                                                                                                                                                                                                                                                                      |             | A C-                                             | DWG NO: | 3P      | A3          |
|                                  |                                                                |                                                                                                                                                                                                                                                                      |             | SCALE: NONE                                      |         | SHEET 1 | OF <b>1</b> |