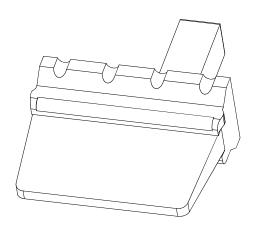

NOTES: UNLESS OTHERWISE SPECIFIED

1. MATERIAL: THERMOPLASTIC; COLOR: ORANGE

2. RoHS COMPLIANT

3. CAVITIES: 8

4. KEYED: N/A

5. USE WITH CONNECTORS: ATM04-08P\* (\* = MODIFICATIONS AND COLORS)

6. ALL DIMENSIONS ARE FOR REFERENCE USE ONLY.

|                                  | AWM-8P                                                         |                                                                                                                                                                                                                                                                      |             |                                                  |         |         |             |
|----------------------------------|----------------------------------------------------------------|----------------------------------------------------------------------------------------------------------------------------------------------------------------------------------------------------------------------------------------------------------------------|-------------|--------------------------------------------------|---------|---------|-------------|
|                                  | PART NUMBER                                                    |                                                                                                                                                                                                                                                                      | DESCRIPTION |                                                  |         | ITEM    |             |
| QUANTITY MATERIALS LIST          |                                                                |                                                                                                                                                                                                                                                                      |             |                                                  |         |         |             |
|                                  | are in metric(mm). as follows:    Fractions ±1/64   Angles ±1° | SIGNATURE                                                                                                                                                                                                                                                            | S DATE      | Amphenol                                         |         |         |             |
| 2) Tolerances are a              |                                                                | D.PARKS                                                                                                                                                                                                                                                              | 24/JUL/13   |                                                  |         |         |             |
| 2 PL DEC ±0.15<br>3 PL DEC ±0.08 |                                                                | CHECKED:                                                                                                                                                                                                                                                             |             | Sine Systems - www.amphenol-sine.com             |         |         |             |
| 3) Note reference =X             |                                                                | ENGINEER:                                                                                                                                                                                                                                                            |             | 44724 Morley Drive<br>Clinton Township, MI 48036 |         |         |             |
|                                  |                                                                | APPROVAL:                                                                                                                                                                                                                                                            | ROVAL:      |                                                  |         |         |             |
|                                  |                                                                | CUSTOMER:                                                                                                                                                                                                                                                            |             | P-WEDGELOCK, 8 POSITION, ATM SERIES              |         |         |             |
|                                  |                                                                | THIS DRAWING IS SUPPLIED FOR INFORMATION ONLY. DESIGN FEATURES, SPECIFICATIONS AND PERFORMANCE DATA SHOWN HEREON ARE THE PROPERTY OF THE AMPHENOL CORPORATION. NO RIGHTS OF REPRODUCTION ARE IMPLIED. ALL DIMENSIONS ARE SUBJECT TO NORMAL MANUFACTURING VARIATIONS. |             |                                                  |         |         |             |
|                                  |                                                                |                                                                                                                                                                                                                                                                      |             | A C-                                             | DWG NO: | 3P      | A3          |
|                                  |                                                                |                                                                                                                                                                                                                                                                      |             | SCALE: NONE                                      |         | SHEET 1 | OF <b>1</b> |