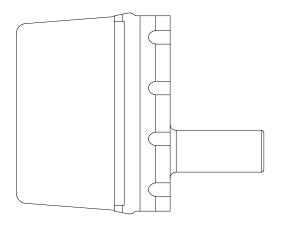

NOTES: UNLESS OTHERWISE SPECIFIED

1. MATERIAL: THERMOPLASTIC; COLOR: ORANGE

2. RoHS COMPLIANT

3. CAVITIES: 8

4. KEYED: N/A

5. USE WITH CONNECTORS: ATM04-08P\* (\* = MODIFICATIONS AND COLORS)

6. ALL DIMENSIONS ARE FOR REFERENCE USE ONLY.

|                                  | AWM-8P                                                         |                                                                                                                                                                                                                                                                      |             |                                                  |         |         |             |
|----------------------------------|----------------------------------------------------------------|----------------------------------------------------------------------------------------------------------------------------------------------------------------------------------------------------------------------------------------------------------------------|-------------|--------------------------------------------------|---------|---------|-------------|
|                                  | PART NUMBER                                                    |                                                                                                                                                                                                                                                                      | DESCRIPTION |                                                  |         | ITEM    |             |
| QUANTITY MATERIALS LIST          |                                                                |                                                                                                                                                                                                                                                                      |             |                                                  |         |         |             |
|                                  | are in metric(mm). as follows:    Fractions ±1/64   Angles ±1° | SIGNATURE                                                                                                                                                                                                                                                            | S DATE      | Amphenol                                         |         |         |             |
| 2) Tolerances are a              |                                                                | D.PARKS                                                                                                                                                                                                                                                              | 24/JUL/13   |                                                  |         |         |             |
| 2 PL DEC ±0.15<br>3 PL DEC ±0.08 |                                                                | CHECKED:                                                                                                                                                                                                                                                             |             | Sine Systems - www.amphenol-sine.com             |         |         |             |
| 3) Note reference =X             |                                                                | ENGINEER:                                                                                                                                                                                                                                                            |             | 44724 Morley Drive<br>Clinton Township, MI 48036 |         |         |             |
|                                  |                                                                | APPROVAL:                                                                                                                                                                                                                                                            | ROVAL:      |                                                  |         |         |             |
|                                  |                                                                | CUSTOMER:                                                                                                                                                                                                                                                            |             | P-WEDGELOCK, 8 POSITION, ATM SERIES              |         |         |             |
|                                  |                                                                | THIS DRAWING IS SUPPLIED FOR INFORMATION ONLY. DESIGN FEATURES, SPECIFICATIONS AND PERFORMANCE DATA SHOWN HEREON ARE THE PROPERTY OF THE AMPHENOL CORPORATION. NO RIGHTS OF REPRODUCTION ARE IMPLIED. ALL DIMENSIONS ARE SUBJECT TO NORMAL MANUFACTURING VARIATIONS. |             |                                                  |         |         |             |
|                                  |                                                                |                                                                                                                                                                                                                                                                      |             | A C-                                             | DWG NO: | 3P      | A3          |
|                                  |                                                                |                                                                                                                                                                                                                                                                      |             | SCALE: NONE                                      |         | SHEET 1 | OF <b>1</b> |