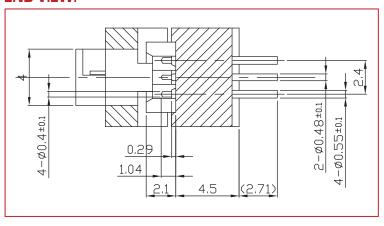

you with the best service and solution. Let us make a better world for our industry!



## Contact us

Tel: +86-755-8981 8866 Fax: +86-755-8427 6832

Email & Skype: info@chipsmall.com Web: www.chipsmall.com

Address: A1208, Overseas Decoration Building, #122 Zhenhua RD., Futian, Shenzhen, China







# SAW FILTER TEST & BURN IN SOCKET

AXS-3030-06-03

Precision test socket for 3.0x3.0mm, 6 pad SAW filter packages.





#### **FEATURES:**

- Accurate and reliable testing of frequency control devices
- Contact force ideal for avoiding measurement error
- Highest quality socket available
- Clam shell design for easy open and close
- Reliable gold plated POGO pins
- Suitable for high temperature burn-in test
- Operating Temperature: -30 ~ +150°C

### SIDE VIEW (OPEN):



#### **END VIEW:**



#### > APPLICATIONS:

- Design stage component engineering evaluation
- Supplier comparison tests
- High temperature burn-in board testing
- Prototyping

#### **POCKET TOP VIEW:**



#### **PIN DIMENSIONS:**



#### SUITABLE SAW FILTER PACKAGE DIMENSIONS:



Dimensions: mm

#### ORDERING INFORMATION:

When ordering, please refer to part number

AXS-3030-06-03

RECOMMENED FOR USE WITH DEVICE PACKAGE DIMENSIONS:

3.0 x 3.0 x 1.1mm

#### **COMPATIBLE ABRACON SURFACE MOUNT SAW FILTER:**

## 3.0 x 3.0 x 1.1mm 6 pad SAW filter

(for a pdf download go to www.abracon.com/sawfilters.htm)

\* ABRACON test and burn in sockets are compatible with all industry standard frequency control packages.