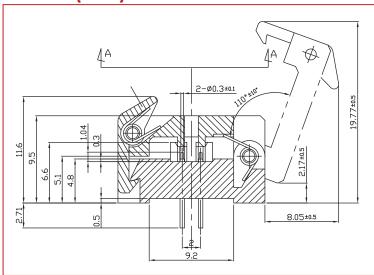

ou and hope to provide you with the best service and solution. Let us make a better world for our industry!



## Contact us

Tel: +86-755-8981 8866 Fax: +86-755-8427 6832

Email & Skype: info@chipsmall.com Web: www.chipsmall.com

Address: A1208, Overseas Decoration Building, #122 Zhenhua RD., Futian, Shenzhen, China







# SAW FILTER TEST & BURN IN SOCKET

AXS-3030-06-03

Precision test socket for 3.0x3.0mm, 6 pad SAW filter packages.





#### **FEATURES:**

- Accurate and reliable testing of frequency control devices
- Contact force ideal for avoiding measurement error
- Highest quality socket available
- Clam shell design for easy open and close
- Reliable gold plated POGO pins
- Suitable for high temperature burn-in test
- Operating Temperature: -30 ~ +150°C

### SIDE VIEW (OPEN):



#### **END VIEW:**



#### > APPLICATIONS:

- Design stage component engineering evaluation
- Supplier comparison tests
- High temperature burn-in board testing
- Prototyping

#### **POCKET TOP VIEW:**



#### **PIN DIMENSIONS:**



#### SUITABLE SAW FILTER PACKAGE DIMENSIONS:



Dimensions: mm

#### ORDERING INFORMATION:

When ordering, please refer to part number

AXS-3030-06-03

RECOMMENED FOR USE WITH DEVICE PACKAGE DIMENSIONS:

3.0 x 3.0 x 1.1mm

#### **COMPATIBLE ABRACON SURFACE MOUNT SAW FILTER:**

## 3.0 x 3.0 x 1.1mm 6 pad SAW filter

(for a pdf download go to www.abracon.com/sawfilters.htm)

\* ABRACON test and burn in sockets are compatible with all industry standard frequency control packages.