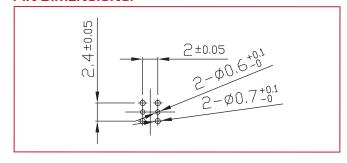

dress: A1208, Overseas Decoration Building, #122 Zhenhua RD., Futian, Shenzhen, China







# SAW FILTER TEST & BURN IN SOCKET

AXS-3030-06-03

Precision test socket for 3.0x3.0mm, 6 pad SAW filter packages.





#### **FEATURES:**

- Accurate and reliable testing of frequency control devices
- Contact force ideal for avoiding measurement error
- Highest quality socket available
- Clam shell design for easy open and close
- Reliable gold plated POGO pins
- Suitable for high temperature burn-in test
- Operating Temperature: -30 ~ +150°C

### SIDE VIEW (OPEN):



#### **END VIEW:**



#### > APPLICATIONS:

- Design stage component engineering evaluation
- Supplier comparison tests
- High temperature burn-in board testing
- Prototyping

#### **POCKET TOP VIEW:**



#### **PIN DIMENSIONS:**



#### SUITABLE SAW FILTER PACKAGE DIMENSIONS:



Dimensions: mm

#### ORDERING INFORMATION:

When ordering, please refer to part number

AXS-3030-06-03

RECOMMENED FOR USE WITH DEVICE PACKAGE DIMENSIONS:

3.0 x 3.0 x 1.1mm

#### **COMPATIBLE ABRACON SURFACE MOUNT SAW FILTER:**

## 3.0 x 3.0 x 1.1mm 6 pad SAW filter

(for a pdf download go to www.abracon.com/sawfilters.htm)

\* ABRACON test and burn in sockets are compatible with all industry standard frequency control packages.