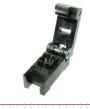

# SAW FILTER TEST & BURN IN SOCKET

AXS-3030-06-03

Precision test socket for 3.0x3.0mm, 6 pad SAW filter packages.