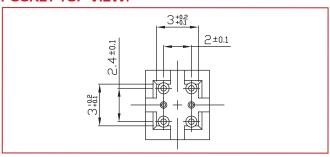

m Web: www.chipsmall.com

Address: A1208, Overseas Decoration Building, #122 Zhenhua RD., Futian, Shenzhen, China







# SAW FILTER TEST & BURN IN SOCKET

AXS-3030-06-03

Precision test socket for 3.0x3.0mm, 6 pad SAW filter packages.





#### **FEATURES:**

- Accurate and reliable testing of frequency control devices
- Contact force ideal for avoiding measurement error
- Highest quality socket available
- Clam shell design for easy open and close
- Reliable gold plated POGO pins
- Suitable for high temperature burn-in test
- Operating Temperature: -30 ~ +150°C

### SIDE VIEW (OPEN):



#### **END VIEW:**



#### > APPLICATIONS:

- Design stage component engineering evaluation
- Supplier comparison tests
- High temperature burn-in board testing
- Prototyping

#### **POCKET TOP VIEW:**



#### **PIN DIMENSIONS:**



#### SUITABLE SAW FILTER PACKAGE DIMENSIONS:



Dimensions: mm

#### ORDERING INFORMATION:

When ordering, please refer to part number

AXS-3030-06-03

RECOMMENED FOR USE WITH DEVICE PACKAGE DIMENSIONS:

3.0 x 3.0 x 1.1mm

#### **COMPATIBLE ABRACON SURFACE MOUNT SAW FILTER:**

## 3.0 x 3.0 x 1.1mm 6 pad SAW filter

(for a pdf download go to www.abracon.com/sawfilters.htm)

\* ABRACON test and burn in sockets are compatible with all industry standard frequency control packages.