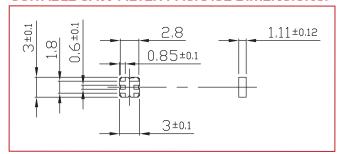

Zhenhua RD., Futian, Shenzhen, China







# SAW FILTER TEST & BURN IN SOCKET

AXS-3030-06-03

Precision test socket for 3.0x3.0mm, 6 pad SAW filter packages.





#### **FEATURES:**

- Accurate and reliable testing of frequency control devices
- Contact force ideal for avoiding measurement error
- Highest quality socket available
- Clam shell design for easy open and close
- Reliable gold plated POGO pins
- Suitable for high temperature burn-in test
- Operating Temperature: -30 ~ +150°C

### SIDE VIEW (OPEN):



#### **END VIEW:**



#### > APPLICATIONS:

- Design stage component engineering evaluation
- Supplier comparison tests
- High temperature burn-in board testing
- Prototyping

#### **POCKET TOP VIEW:**



#### **PIN DIMENSIONS:**



#### SUITABLE SAW FILTER PACKAGE DIMENSIONS:



Dimensions: mm

#### ORDERING INFORMATION:

When ordering, please refer to part number

AXS-3030-06-03

RECOMMENED FOR USE WITH DEVICE PACKAGE DIMENSIONS:

3.0 x 3.0 x 1.1mm

#### **COMPATIBLE ABRACON SURFACE MOUNT SAW FILTER:**

## 3.0 x 3.0 x 1.1mm 6 pad SAW filter

(for a pdf download go to www.abracon.com/sawfilters.htm)

\* ABRACON test and burn in sockets are compatible with all industry standard frequency control packages.