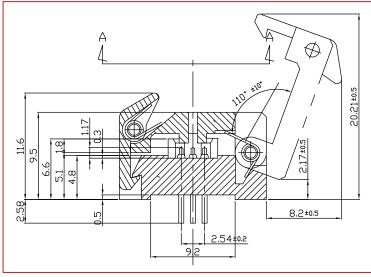

ip with you and hope to provide you with the best service and solution. Let us make a better world for our industry!



## Contact us

Tel: +86-755-8981 8866 Fax: +86-755-8427 6832 Email & Skype: info@chipsmall.com Web: www.chipsmall.com Address: A1208, Overseas Decoration Building, #122 Zhenhua RD., Futian, Shenzhen, China



## SAW FILTER TEST & BURN IN SOCKET

AXS-3838-06-01

### Precision test socket for 3.8x3.8mm, 6 pad SAW filter packages.



### FEATURES:

- Accurate and reliable testing of frequency control devices
- Contact force ideal for avoiding measurement error
- Highest quality socket available
- Clam shell design for easy open and close
- Reliable gold plated POGO pins
- Suitable for high temperature burn-in test
- Operating Temperature: -30 ~ +150°C

## SIDE VIEW (OPEN):



### END VIEW:



#### **ORDERING INFORMATION:**

ABRACON IS

ISO 9001 / QS 9000 CERTIFIED

When ordering, please refer to part number

## AXS-3838-06-01

RECOMMENED FOR USE WITH DEVICE PACKAGE DIMENSIONS:

## 3.8 x 3.8 x 0.98mm



### **APPLICATIONS:**

• Design stage component engineering evaluation

(Pb

- Supplier comparison tests
  - High temperature burn-in board testing
  - Prototyping

## **POCKET TOP VIEW:**



### **PIN DIMENSIONS:**



### SUITABLE SAW FILTER PACKAGE DIMENSIONS:



Dimensions: mm

### COMPATIBLE ABRACON SURFACE MOUNT SAW FILTER:

#### **3.8 x 3.8 x 0.98mm 6 pad SAW filter** (for a pdf download go to www.abracon.com/sawfilters.htm)

\* ABRACON test and burn in sockets are compatible with all industry standard frequency control packages.

Visit www.abracon.com fo