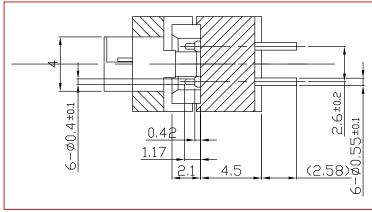

ope to provide you with the best service and solution. Let us make a better world for our industry!



## Contact us

Tel: +86-755-8981 8866 Fax: +86-755-8427 6832 Email & Skype: info@chipsmall.com Web: www.chipsmall.com Address: A1208, Overseas Decoration Building, #122 Zhenhua RD., Futian, Shenzhen, China



## SAW FILTER TEST & BURN IN SOCKET

AXS-3838-06-01

### Precision test socket for 3.8x3.8mm, 6 pad SAW filter packages.



### FEATURES:

- Accurate and reliable testing of frequency control devices
- Contact force ideal for avoiding measurement error
- Highest quality socket available
- Clam shell design for easy open and close
- Reliable gold plated POGO pins
- Suitable for high temperature burn-in test
- Operating Temperature: -30 ~ +150°C

## SIDE VIEW (OPEN):



### END VIEW:



#### **ORDERING INFORMATION:**

ABRACON IS

ISO 9001 / QS 9000 CERTIFIED

When ordering, please refer to part number

## AXS-3838-06-01

RECOMMENED FOR USE WITH DEVICE PACKAGE DIMENSIONS:

## 3.8 x 3.8 x 0.98mm



### **APPLICATIONS:**

• Design stage component engineering evaluation

(Pb

- Supplier comparison tests
  - High temperature burn-in board testing
  - Prototyping

## **POCKET TOP VIEW:**



### **PIN DIMENSIONS:**



### SUITABLE SAW FILTER PACKAGE DIMENSIONS:



Dimensions: mm

### COMPATIBLE ABRACON SURFACE MOUNT SAW FILTER:

#### **3.8 x 3.8 x 0.98mm 6 pad SAW filter** (for a pdf download go to www.abracon.com/sawfilters.htm)

\* ABRACON test and burn in sockets are compatible with all industry standard frequency control packages.

Visit www.abracon.com for Terms & Conditi