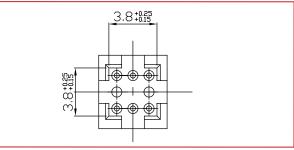

## AXS-3838-06-01

RECOMMENED FOR USE WITH DEVICE PACKAGE DIMENSIONS:

## 3.8 x 3.8 x 0.98mm