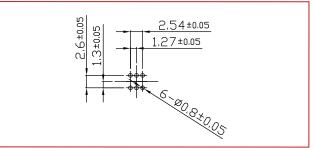

### SUITABLE SAW FILTER PACKAGE DIMENSIONS:

Dimensions: mm

#### **3.8 x 3.8 x 0.98mm 6 pad SAW filter** (for a pdf download go to www.abracon.com/sawfilters.htm)

\* ABRACON test and burn in sockets are compatible with all industry standard frequency control packages.