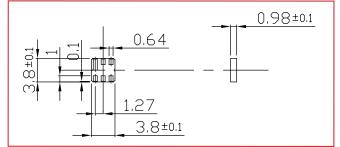

## 3.8 x 3.8 x 0.98mm

### SUITABLE SAW FILTER PACKAGE DIMENSIONS:

Dimensions: mm