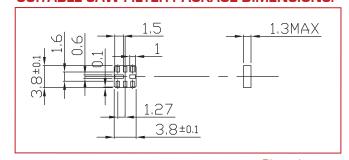

#### **PIN DIMENSIONS:**

#### COMPATIBLE ABRACON SURFACE MOUNT SAW FILTER:

## 3.8 x 3.8 x 1.2mm 8 pad SAW filter

(for a pdf download go to www.abracon.com/sawfilters.htm)

\* ABRACON test and burn in sockets are compatible with all industry standard frequency control packages.