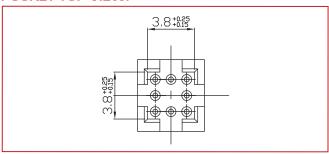

#### **POCKET TOP VIEW:**

## SUITABLE SAW FILTER PACKAGE DIMENSIONS:

Dimensions: mm