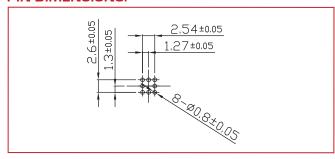

## SUITABLE SAW FILTER PACKAGE DIMENSIONS:

Dimensions: mm

## 3.8 x 3.8 x 1.2mm 8 pad SAW filter

(for a pdf download go to www.abracon.com/sawfilters.htm)

\* ABRACON test and burn in sockets are compatible with all industry standard frequency control packages.