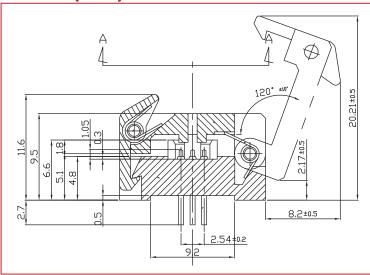

h you and hope to provide you with the best service and solution. Let us make a better world for our industry!



## Contact us

Tel: +86-755-8981 8866 Fax: +86-755-8427 6832

Email & Skype: info@chipsmall.com Web: www.chipsmall.com

Address: A1208, Overseas Decoration Building, #122 Zhenhua RD., Futian, Shenzhen, China







# SAW FILTER TEST & BURN IN SOCKET

AXS-3838-08-01

Precision test socket for 3.8x3.8mm, 8 pad SAW filter packages.





#### > FEATURES:

- Accurate and reliable testing of frequency control devices
- Contact force ideal for avoiding measurement error
- Highest quality socket available
- Clam shell design for easy open and close
- Reliable gold plated POGO pins
- Suitable for high temperature burn-in test
- Operating Temperature: -30 ~ +150°C

## SIDE VIEW (OPEN):



#### **END VIEW:**



#### **ORDERING INFORMATION:**

When ordering, please refer to part number

AXS-3838-08-01

RECOMMENED FOR USE WITH DEVICE PACKAGE DIMENSIONS:

3.8 x 3.8 x 1.2mm

#### > APPLICATIONS:

- Design stage component engineering evaluation
- Supplier comparison tests
- High temperature burn-in board testing
- Prototyping

#### **POCKET TOP VIEW:**



#### **PIN DIMENSIONS:**



## SUITABLE SAW FILTER PACKAGE DIMENSIONS:



Dimensions: mm

#### COMPATIBLE ABRACON SURFACE MOUNT SAW FILTER:

## 3.8 x 3.8 x 1.2mm 8 pad SAW filter

(for a pdf download go to www.abracon.com/sawfilters.htm)

\* ABRACON test and burn in sockets are compatible with all industry standard frequency control packages.