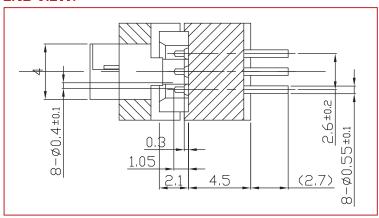

ide you with the best service and solution. Let us make a better world for our industry!



## Contact us

Tel: +86-755-8981 8866 Fax: +86-755-8427 6832

Email & Skype: info@chipsmall.com Web: www.chipsmall.com

Address: A1208, Overseas Decoration Building, #122 Zhenhua RD., Futian, Shenzhen, China







# SAW FILTER TEST & BURN IN SOCKET

AXS-3838-08-01

Precision test socket for 3.8x3.8mm, 8 pad SAW filter packages.





#### > FEATURES:

- Accurate and reliable testing of frequency control devices
- Contact force ideal for avoiding measurement error
- Highest quality socket available
- Clam shell design for easy open and close
- Reliable gold plated POGO pins
- Suitable for high temperature burn-in test
- Operating Temperature: -30 ~ +150°C

## SIDE VIEW (OPEN):



#### **END VIEW:**



#### **ORDERING INFORMATION:**

When ordering, please refer to part number

AXS-3838-08-01

RECOMMENED FOR USE WITH DEVICE PACKAGE DIMENSIONS:

3.8 x 3.8 x 1.2mm

#### > APPLICATIONS:

- Design stage component engineering evaluation
- Supplier comparison tests
- High temperature burn-in board testing
- Prototyping

#### **POCKET TOP VIEW:**



#### **PIN DIMENSIONS:**



## SUITABLE SAW FILTER PACKAGE DIMENSIONS:



Dimensions: mm

#### COMPATIBLE ABRACON SURFACE MOUNT SAW FILTER:

## 3.8 x 3.8 x 1.2mm 8 pad SAW filter

(for a pdf download go to www.abracon.com/sawfilters.htm)

\* ABRACON test and burn in sockets are compatible with all industry standard frequency control packages.