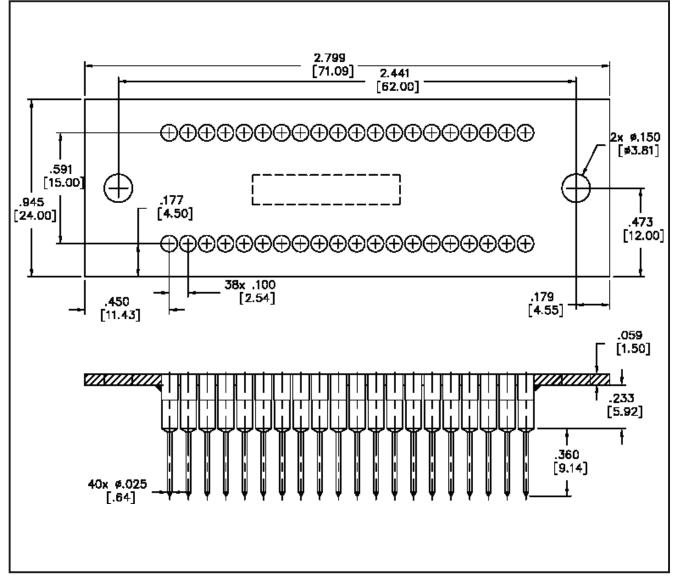

PHOTODIODE SOCKET

Dimensions are in inch [metric] units.

## FEATURES

- · Ceramic socket for devices to eliminate soldering to leads
- · For use with AXUV16ELG photodiode with 2.54 mm lead spacing
- · Low outgassing materials for vacuum compatibility

1260 Calle Suerte, Camarillo, California 93012 Phone: (805) 499-0335, Fax: (805) 499-8108 Email: sales@optodiode.com, Website: www.optodiode.com