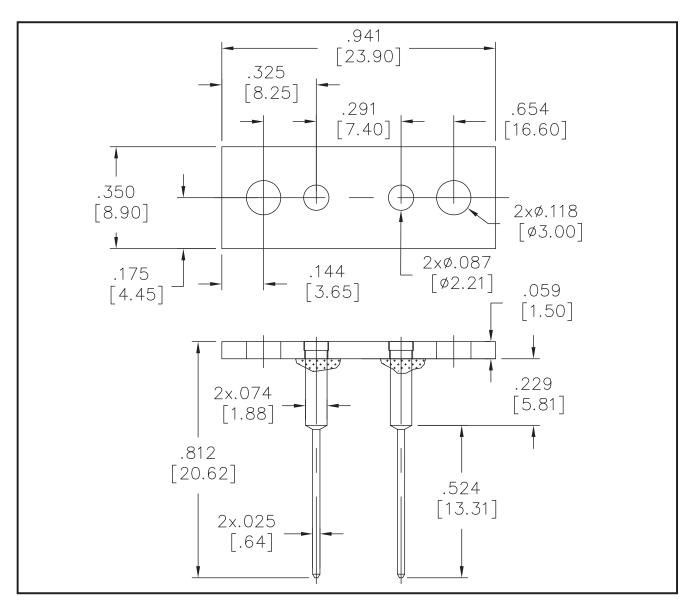

PHOTODIODE SOCKET

Dimensions are in inch [metric] units.

## FEATURES

- · Ceramic socket for devices to eliminate soldering to leads
- · For use with AXUV20A, AXUV20HS1, SXUV20HS1 and UVG20S photodiodes with 7.4 mm lead spacing
- · Low outgassing materials for vacuum compatibility