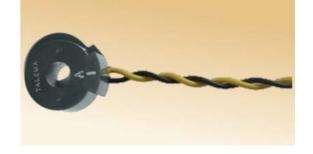

# AZ Series • Flying Lead Current Transformers

#### **Mechanical Drawing**

Lead outs: Flex UL1569 AWG24, 300V Rating, 250±5mm long out of trafo with 5mm tinned ends