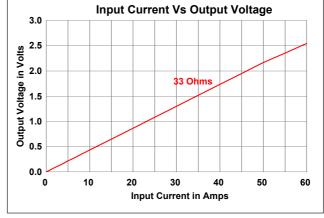

# Response Curve

**Input Current Vs Output Voltage** 

20

Input Current in Amps

33 Ohms