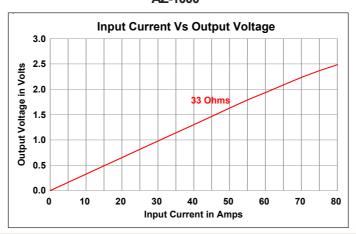

ied Talema facility
- FullyRoHS&REACHCompliant



#### Electrical Specifications at 20°C

| Parameter                       | AZ-0500 | AZ-0750 | AZ-1000 |
|---------------------------------|---------|---------|---------|
| Operating Frequeny in Hz        | 50/60   | 50/60   | 50/60   |
| Maximum Primary Current in Amps | 25      | 40      | 50      |
| Turns Ratio Nominal             | 500:1   | 750:1   | 1000:1  |
| DC Resistance in Ohms Nominal   | 18      | 35      | 72      |
| Rated Burden Resistance in Ohms | 33      | 33      | 33      |

#### **Mechanical Drawing**





Lead outs: Flex UL1569 AWG24, 300V Rating, 250±5mm long out of trafo with 5mm tinned ends

# Response Curve



**Input Current Vs Output Voltage** 

20

Input Current in Amps

33 Ohms



### AZ-0750



## AZ-1000



**Talema Group** 

10

**Magnetic Components** 

www.talema.com