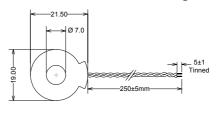

#### **Mechanical Drawing**

Lead outs: Flex UL1569 AWG24, 300V Rating, 250±5mm long out of trafo with 5mm tinned ends