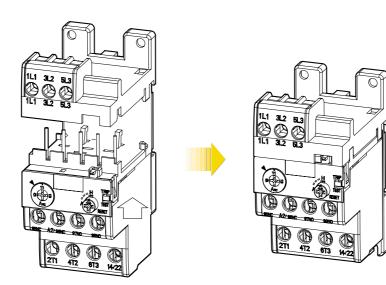

## Accessories for mini overload relays

## Separate mounting unit, AZ-12H - To mount a relay separately from a contactor

- Mountable on DIN rail or by screw fixing

CARLO GAVAZZI