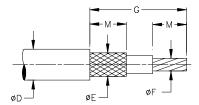

## SPECIFICATION CONTROL DRAWING

| Product Revision |   | Product Dimensions |         |         |         |         | Cable Dimensions |         |         |          |          |
|------------------|---|--------------------|---------|---------|---------|---------|------------------|---------|---------|----------|----------|
| Product          |   | øΑ                 | øB      | øС      | L       | K       | øD               | øΕ      | øF      | G±0.5    | M±0.5    |
| Name             |   | min                | min     | min     | max     | min     |                  |         | min     | (G±0.02) | (M±0.02) |
|                  |   |                    |         |         |         |         | 2.2              | 2.1     |         |          |          |
| B-020-42-04      | C | 5.5                | 4.6     | 2.8     | 31.0    | 150     | (0.085)          | (0.080) | 0.3     | 19.0     | 6.0      |
|                  |   | (0.220)            | (0.180) | (0.110) | (1.220) | (5.900) | to               | to      | (0.015) | (0.750)  | (0.235)  |
|                  |   |                    |         |         |         |         | 4.8              | 4.5     |         |          |          |
|                  |   |                    |         |         |         |         | (0.190)          | (0.180) |         |          |          |

For best results, prepare the cable as shown:

|                                                                                                   | m Inter<br>of type   Electric Distriction Dis | THE<br>DE       | RMOFIT<br>EVICES                                                                                        | COAXIAL SOLDERSLEEVE DEVICE WITH PRE-INSTALLED STRANDED WIRES |  |                                  |                |                  |                  |  |  |
|---------------------------------------------------------------------------------------------------|-----------------------------------------------------------------------------------------------------------------------------------------------------------------------------------------------------------------------------------------------------------------------------------------------------------------------------------------------------------------------------------------------------------------------------------------------------------------------------------------------------------------------------------------------------------------------------------------------------------------------------------------------------------------------------------------------------------------------------------------------------------------------------------------------------------------------------------------------------------------------------------------------------------------------------------------------------------------------------------------------------------------------------------------------------------------------------------------------------------------------------------------------------------------------------------------------------------------------------------------------------------------------------------------------------------------------------------------------------------------------------------------------------------------------------------------------------------------------------------------------------------------------------------------------------------------------------------------------------------------------------------------------------------------------------------------------------------------------------------------------------------------------------------------------------------------------------------------------------------------------------------------------------------------------------------------------------------------------------------------------------------------------------------------------------------------------------------------------------------------------------------|-----------------|---------------------------------------------------------------------------------------------------------|---------------------------------------------------------------|--|----------------------------------|----------------|------------------|------------------|--|--|
| UNLESS OTHERWISE SPECIFIED DIMENSIONS ARE IN MILLIMETERS. INCHES DIMENSIONS ARE BETWEEN BRACKETS. |                                                                                                                                                                                                                                                                                                                                                                                                                                                                                                                                                                                                                                                                                                                                                                                                                                                                                                                                                                                                                                                                                                                                                                                                                                                                                                                                                                                                                                                                                                                                                                                                                                                                                                                                                                                                                                                                                                                                                                                                                                                                                                                                   |                 |                                                                                                         |                                                               |  | DOCUMENT NO.: <b>B-020-42-04</b> |                |                  |                  |  |  |
| TOLERANCES:<br>0.00 N/A<br>0.0 N/A<br>0 N/A                                                       | drawing                                                                                                                                                                                                                                                                                                                                                                                                                                                                                                                                                                                                                                                                                                                                                                                                                                                                                                                                                                                                                                                                                                                                                                                                                                                                                                                                                                                                                                                                                                                                                                                                                                                                                                                                                                                                                                                                                                                                                                                                                                                                                                                           |                 | reserves the right to amend this at any time. Users should evaluate bility of the product for their on. |                                                               |  | DCR NUMBER: D0013                | 319            | REPLACES:<br>N/A |                  |  |  |
| DRAWN BY: D. M. FORONDA                                                                           |                                                                                                                                                                                                                                                                                                                                                                                                                                                                                                                                                                                                                                                                                                                                                                                                                                                                                                                                                                                                                                                                                                                                                                                                                                                                                                                                                                                                                                                                                                                                                                                                                                                                                                                                                                                                                                                                                                                                                                                                                                                                                                                                   | DATE:<br>18-Dec | 00                                                                                                      | PROD. REV.<br>SEE TABLE                                       |  | DOC ISSUE:<br>1                  | SCALE:<br>None | SIZE:            | SHEET:<br>1 of 1 |  |  |