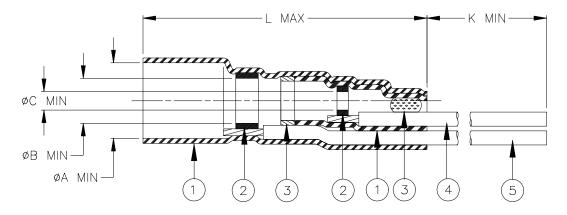

## SPECIFICATION CONTROL DRAWING

| Product Revision |   | Product Dimensions |         |         |         |         | Cable Dimensions |         |         |          |          |
|------------------|---|--------------------|---------|---------|---------|---------|------------------|---------|---------|----------|----------|
| Product          |   | øΑ                 | øB      | øС      | L       | K       | øD               | øΕ      | øF      | G±0.5    | M±0.5    |
| Name             |   | min                | min     | min     | max     | min     |                  |         | min     | (G±0.02) | (M±0.02) |
|                  |   |                    |         |         |         |         | 2.2              | 2.1     |         |          |          |
| B-020-42-04      | C | 5.5                | 4.6     | 2.8     | 31.0    | 150     | (0.085)          | (0.080) | 0.3     | 19.0     | 6.0      |
|                  |   | (0.220)            | (0.180) | (0.110) | (1.220) | (5.900) | to               | to      | (0.015) | (0.750)  | (0.235)  |
|                  |   |                    |         |         |         |         | 4.8              | 4.5     |         |          |          |
|                  |   |                    |         |         |         |         | (0.190)          | (0.180) |         |          |          |

## **MATERIALS**

- 1. INSULATION SLEEVE: Heat-shrinkable, transparent blue, radiation cross-linked modified polyvinylidene fluoride.
- 2. SOLDER PREFORMS WITH FLUX:

SOLDER: TYPE Sn63 per ANSI-J-STD-006.

FLUX: TYPE ROL1 per ANSI-J-STD-004.

- 3. MELTABLE RINGS: Thermally stabilized thermoplastic.
- CONDUCTOR LEAD: Raychem 55A0111-22 in accordance with MIL-W-22759/32 AWG22 stranded tin plated copper. Color: white.
- GROUND LEAD: Raychem 55A0111-22 in accordance with MIL-W-22759/32 AWG22 stranded tin plated copper. Color: blue.

## APPLICATION

- 1. This controlled soldering device is designed for termination of coaxial cables to connectors and printed circuit boards. They will terminate the tin or silver plated center conductor and the single or double tin or silver plated copper braid of a coaxial cable having an insulation rated for at least 125°C.
- 2. Temperature range: -55°C to +150°C.
- 3. Install using Raychem-approved convection or infrared hating tools in accordance with Raychem Installation Procedure RPIP-500-03.