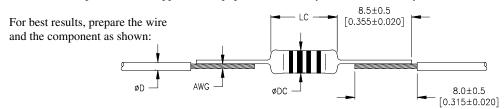

## SPECIFICATION CONTROL DRAWING

| Product Revision |                |   | Product Dimensions |         |         | Wire Dimensions |         |       | Component Information |         |         |         | 04             |
|------------------|----------------|---|--------------------|---------|---------|-----------------|---------|-------|-----------------------|---------|---------|---------|----------------|
| Product Name     |                |   | øΑ                 | C       | L       | øD              | øD max  | AWG   | LC                    |         | DC      |         | Qty:<br>Item 2 |
| Kit              | Sub-assemblies |   | min                | max     | max     | min             | øG min  | AWU   | min                   | max     | min     | max     | Item 2         |
|                  | B-155-2001-A   | A | 2.2<br>[0.085]     | 5.5     | 22.0    | 1.1             | 1.5     |       | 6.5                   | 8.0     | 1.8     | 2.2     | 1              |
| B-155-2001       | B-155-2001-B   | A | 2.9<br>[0.114]     | [0.215] | [0.865] | [0.045]         | [0.060] | 22/24 | [0.255]               | [0.315] | [0.070] | [0.085] | 1              |
|                  | B-155-2002-A   | A | 3.2<br>[0.125]     | 7.5     | 27.0    | 1.1             | 2.3     |       | 9.0                   | 11.0    | 2.5     | 3.2     | 2              |
| B-155-2002       | B-155-2002-B   | A | 3.7<br>(0.145]     | [0.295] | [1.060] | [0.045]         | [0.090] | 20/24 | [0.355]               | [0.435] | [0.100] | [0.125] | 2              |
|                  | B-155-2003-A   | A | 3.7<br>[0.145]     | 9.5     | 27.0    | 1.8             | 2.8     |       | 10.5                  | 15.0    | 3.0     | 3.7     | 1              |
| B-155-2003       | В-155-2003-В   | A | 4.4<br>[0.175]     | [0.375] | [1.060] | [0.070]         | [0.110] | 18/20 | [0.415]               | [0.590] | [0.120] | [0.145] | 1              |