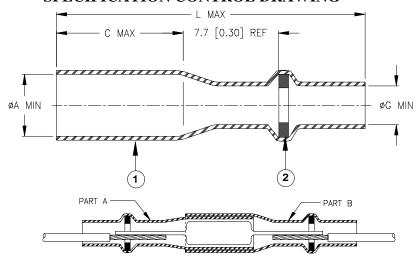

## SPECIFICATION CONTROL DRAWING

| Product Revision |                |   | Product Dimensions |         |         | Wire Dimensions |         |       | Component Information |         |         |         | 04             |
|------------------|----------------|---|--------------------|---------|---------|-----------------|---------|-------|-----------------------|---------|---------|---------|----------------|
| Product Name     |                |   | øΑ                 | C       | L       | øD              | øD max  | AWG   | LC                    |         | DC      |         | Qty:<br>Item 2 |
| Kit              | Sub-assemblies |   | min                | max     | max     | min             | øG min  | AWU   | min                   | max     | min     | max     | Item 2         |
|                  | B-155-2001-A   | A | 2.2<br>[0.085]     | 5.5     | 22.0    | 1.1             | 1.5     |       | 6.5                   | 8.0     | 1.8     | 2.2     | 1              |
| B-155-2001       | B-155-2001-B   | A | 2.9<br>[0.114]     | [0.215] | [0.865] | [0.045]         | [0.060] | 22/24 | [0.255]               | [0.315] | [0.070] | [0.085] | 1              |
|                  | B-155-2002-A   | A | 3.2<br>[0.125]     | 7.5     | 27.0    | 1.1             | 2.3     |       | 9.0                   | 11.0    | 2.5     | 3.2     | 2              |
| B-155-2002       | B-155-2002-B   | A | 3.7<br>(0.145]     | [0.295] | [1.060] | [0.045]         | [0.090] | 20/24 | [0.355]               | [0.435] | [0.100] | [0.125] | 2              |
|                  | B-155-2003-A   | A | 3.7<br>[0.145]     | 9.5     | 27.0    | 1.8             | 2.8     |       | 10.5                  | 15.0    | 3.0     | 3.7     | 1              |
| B-155-2003       | В-155-2003-В   | A | 4.4<br>[0.175]     | [0.375] | [1.060] | [0.070]         | [0.110] | 18/20 | [0.415]               | [0.590] | [0.120] | [0.145] | 1              |

## **MATERIALS**

- 1. INSULATION SLEEVE: Heat-shrinkable, transparent clear, radiation cross-linked polyolefin.
- 2. SOLDER PREFORM WITH FLUX: Qty: see table (one solder washer shown).

SOLDER: TYPE Sn42Bi58 per ANSI / J-STD-006. FLUX: TYPE ROM1 per ANSI / J-STD-004.

## **APPLICATION**

- 1. These parts are designed to provide an inline termination of a component, rated for +105°C minimum, and meeting the dimensional criteria listed.
- 2. Temperature range: -55°C to +125°C.
- 3. For installation procedure and application equipment, consult Tyco Electronics / Raychem RPIP 824-00.