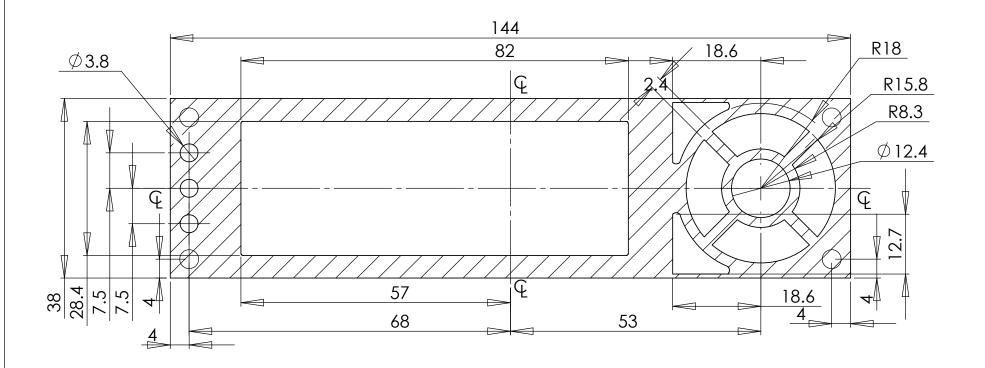

## PRO PRIETA RY AND CONFIDENTIAL

THE INFORMATION CONTAINED IN THIS DRAWING IS THE SOLE PROPERTY OF MATRIX ORBITAL. ANY REPRODUCTION IN PART OR AS A WHOLE WITHOUT THE EXPRESSED WRITTEN PERMISSION OF MATRIX ORBITAL IS STRICKLY PROHIBITED.

| TERIAL UNLESS OTHERWISE SPECIFIED:                                                                                     |
|------------------------------------------------------------------------------------------------------------------------|
| DIMENSIONS ARE IN mm TOLERANCES: FRACTIONAL± 0.1 TWO PLACE DECIMAL ±0.01 THREE PLACE DECIMA ±0.001 ANGULAR: MACH± 0.5° |
| wn By:                                                                                                                 |

## 19264 Cut Pattern

A 19264 Pattern

1.C

DO NOT SCALE DRAWING SCALE: 1.25WEIGHT:

TITLE:

SHEET 1 OF 1

5 4 2