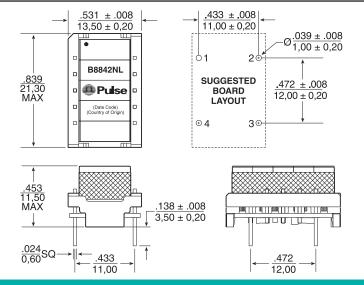

#### Mechanical

Weight . . . . . 8.0 grams Tray. . . . . . . . . . . . 80/tray

Dimensions: Inches mm

Unless otherwise specified, all tolerances are  $\pm \frac{.010}{0.25}$ 

USA 858 674 8100 • Germany 49 7032 7806 0 • Singapore 65 6287 8998 • Shanghai 86 21 62787060 • China 86 755 33966678 • Taiwan 886 3 4356768

#### B8842NL