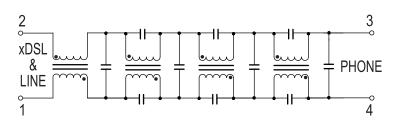

45 dB MIN                   |
| xDSL Insertion Loss              | 150 kHz to 1.1 MHz | 65 dB MIN                   |
|                                  | 1.1 MHz to 30 MHz  | 55 dB MIN                   |
| DC Current                       |                    | 60 mA MAX                   |
| Total DC Resistance              |                    | 4.8 Ω MAX                   |

#### Mechanical





Weight . . . . . 8.0 grams Tray. . . . . . . . . . . . 80/tray

Dimensions: Inches mm

Unless otherwise specified, all tolerances are  $\pm \frac{.010}{0.25}$ 

USA 858 674 8100 • Germany 49 7032 7806 0 • Singapore 65 6287 8998 • Shanghai 86 21 62787060 • China 86 755 33966678 • Taiwan 886 3 4356768

## XDSL SPLITTER FILTER MODULE **SmartER Series B8842NL**



### **Schematic**

#### B8842NL



#### For More Information:

#### **Pulse Worldwide** Headquarters 12220 World Trade

San Diego, CA 92128 U.S.A.

www.pulseeng.com Tel: 49 7032 7806 0

Tel: 858 674 8100 Fax: 858 674 8262

#### **Pulse Europe**

Zeppelinstrasse 15 D-71083 Herrenberg Germany

#### Pulse China Headquarters Pulse North China

B402. Shenzhen Academy of Aerospace Technology Bldg. 10th Kejinan Rd. High-Tech Zone Nanshan District Shenzen, PR China 518057

Tel: 86 755 33966678 Fax: 49 7032 7806 135 Fax: 86 755 33966700

Room 2704/2705 Super Ocean Finance Ctr. 2067 Yan An Rd. West Shanghai 200336 China

Tel: 86 21 62787060 Fax: 86 2162786973

#### **Pulse South Asia**

135 Joo Seng Rd. #03-02 PM Industrial Bldg. Singapore 368363

Tel: 65 6287 8998 Fax: 65 6287 8998

#### **Pulse North Asia**

3F. No. 198 Zhongyuan