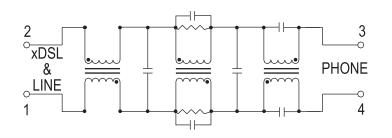

The mechanical and schematic are on the next page.

## XDSL SPLITTER FILTER MODULE B8846NL SmartER Series ELECHNITROL COMPANY

### Mechanical

Schematic

B8846NL