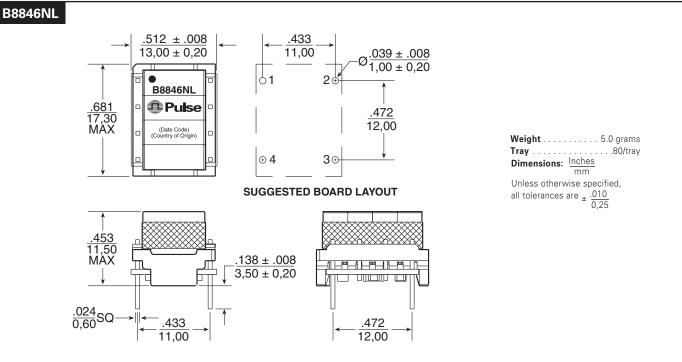

The mechanical and schematic are on the next page.

## XDSL SPLITTER FILTER MODULE B8846NL SmartER Series ELECHNITROL COMPANY

### Mechanical

Schematic

B8846NL