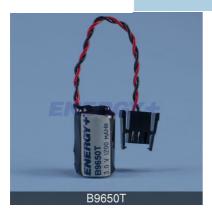

## Replacement Battery for Allen Bradley Part Number 1747-BA 1769-BA

Energy+ Part: B9650T

Brand: ENERGY+
Type: Lithium

Voltage: 3.0

Capacity: 1200 mAh

Color: Black Heat Shrink

Size: 0.58" diameter x 1.04" long

Contacts: Wire Leads Connector

Warranty: DOA