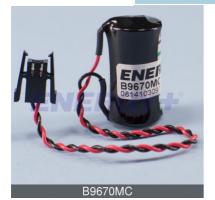

## Replacement Battery for Mitsubishi A6BAT MR-BAT Hitachi LIBAT-H

Energy+ Part: B9670MC Brand: ENERGY+ Type: Lithium Voltage: 3.6 Capacity: 2100 mAh Color: Black Heat Shrink Size: 0.68" dia. x 1.32" tall Contacts: Wire Leads Connectr Warranty: DOA

LIBAT-H

MR-BAT

PLC Battery

This is 1 cell lithium battery assembly designed for Mitsubishi A, A1FXCPU, A1S, A2S, AnS, MR-J2, MR-J2A, MR-2JS, Q, RH-5AH, RH-10AH, RH-15AH, RP-1AH, RP-3AH, RP-5AH, RV-1A, RV-2AJ, RV-3AL, RV-4A, RV-5AJ, RV-6S, RV-12S series and Hitachi H series.

Low self discharge rate gives this cell a 10 year shelf life.

Stable voltage and broad temperature range (-40° to +85°C).

Assembled here in the U.S.A by hard working Americans.