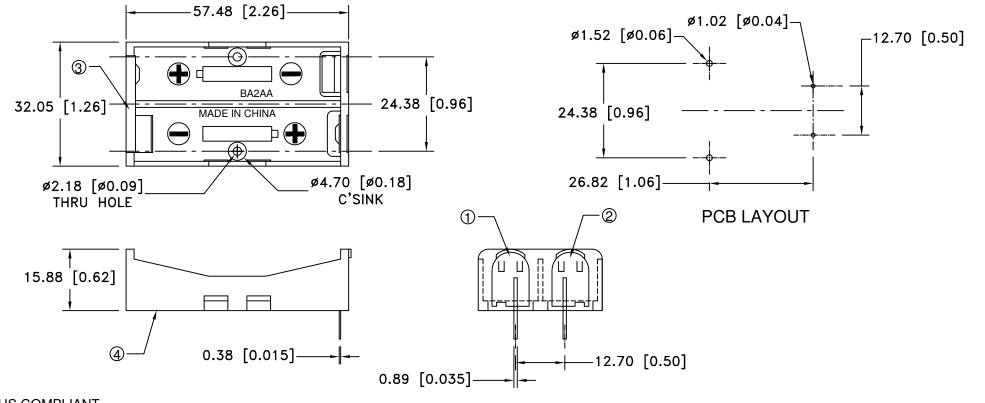

| DUTE | COMDI | IANIT  |
|------|-------|--------|
| поно | COMPL | -17-11 |

| ITEM | NO. | PART NO.  | MATL. SPECIFICATION                                        | QTY.                      |                      |                | Mem                             | ory Protection Devices, Inc |             |                             |  |  |
|------|-----|-----------|------------------------------------------------------------|---------------------------|----------------------|----------------|---------------------------------|-----------------------------|-------------|-----------------------------|--|--|
| 1    |     | ABG-194   | POSITIVE CONTACT, 302 STAINLESS STEEL, NICKLE PLTD.        | 1                         | (Except as noted)    |                | 200 Broad Hollow Road,          |                             | d, Farmingd | Farmingdale, New York 11735 |  |  |
| 2    | -   | ABG-195   | NEGATIVE CONTACT, 302 STAINLESS STEEL, NICKLE PLTD.        | 1                         | decimal              |                |                                 |                             | Scale       | Drawn By B.S.               |  |  |
| 5    | )   | ABG-196-1 | RIGHT NEG./POS. CONTACT, 302 STAINLESS STEEL, NICKLE PLTD. | 1                         | ±.5 (.020)           |                |                                 |                             |             | Approved By T.B.            |  |  |
| 4    |     | ABG-197   | BLACK POLYPROPYLENE HOLDER, UL94V-0                        | 1                         | ` ,                  | m···           |                                 |                             |             | Approved by 1.D.            |  |  |
|      |     |           |                                                            | Fractional<br>± .8 (.030) | Title                | TWO '          | TWO "AA" CELL SPRINGLESS HOLDER |                             |             |                             |  |  |
|      |     |           |                                                            | Angular                   | Date                 | Drawing Number |                                 |                             |             |                             |  |  |
|      |     |           |                                                            | ± 3°                      | 4/29/06 BA2AAPC-UL94 |                |                                 | L94V-0                      |             |                             |  |  |