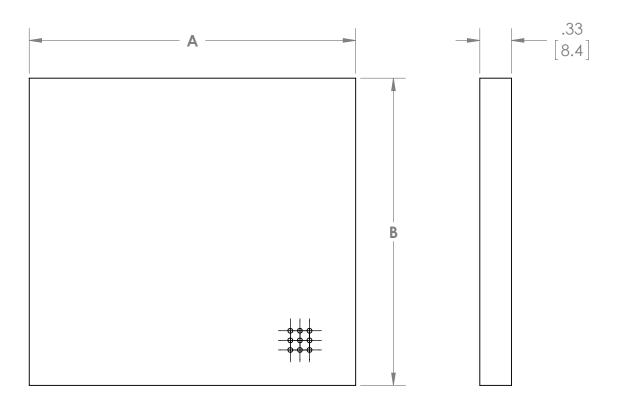

| PART NO. | DIMENSION A   | DIMENSION B   |
|----------|---------------|---------------|
| BB-32620 | 3.40 [86.4mm] | 3.20 [81.3mm] |
| BB-32621 | 3.20 [81.3mm] | 2.08 [52.8mm] |