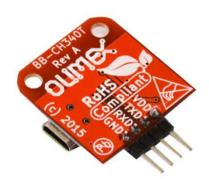

## **BB-CH340T**

## USB to Serial converter with CH340T IC, suitable for breadboarding

## **FEATURES**

Implements CH340

Fully open hardware design

USB mini connector - USB 2.0 Full Speed compatible

Serial interface with variable baud rate - 50 bps to 2Mbps

Breadboard-friendly - 4 pin 0.1" header

Extracts power from the USB - can provide either up to 80mA@3.3V or up to 450mA@5V

3.3V or 5V output controlled by an SMT jumper - soldered by default to 3.3V

Serial datalines (RXD and TXD) kept at same voltage levels as the selected voltage output

PCB dimensions: (1000 x 1050) mil ~ (25.5 x 26.5) mm