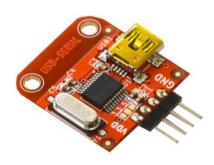

## **BB-CH340T**

## USB to Serial converter with CH340T IC, suitable for breadboarding

## **FEATURES**

Implements CH340

Fully open hardware design

USB mini connector - USB 2.0 Full Speed compatible

Serial interface with variable baud rate - 50 bps to 2Mbps

Breadboard-friendly - 4 pin 0.1" header

Extracts power from the USB - can provide either up to 80mA@3.3V or up to 450mA@5V

3.3V or 5V output controlled by an SMT jumper - soldered by default to 3.3V

Serial datalines (RXD and TXD) kept at same voltage levels as the selected voltage output

PCB dimensions: (1000 x 1050) mil ~ (25.5 x 26.5) mm