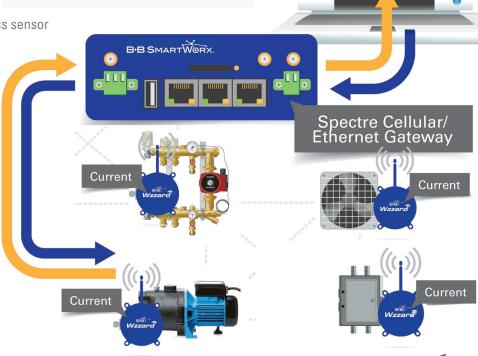

### What is Wzzard?

The Wzzard platform uses wireless Wzzard Intelligent Edge Nodes and the Spectre Network Gateway work together to create a wireless sensor network.

- The wireless Wzzard Intelligent Edge Nodes connect to your sensors and send the data to the gateway via wireless mesh networks.
- The edge nodes convert your sensor data to the publish/subscribe MQTT format, making it available to multiple applications on your network or in the cloud.
- The nodes can be configured to report only the data that has exceeded preconfigured thresholds, greatly reducing network traffic and further extending battery life.
- The Spectre Network Gateway aggregates the data from the Wzzard mesh networks and securely sends it to the included dashboard application featuring sensor data visualization, history and alarm capability through email or SMS.

### Included Hardware

- (3) WSD2MA3 3 Analog in units with M12 connector and external antenna. Each node supports up to 3 attached sensors
- (6) JC10F50-V 50A clamp on current sensor
- (2) JC24S250-V 250A clamp on current sensor
- (3) 520-10256-00 M12 Cables
- (1) ERT-351 Ethernet or (1) RT3G-350 Cellular network gateway with Dust board.