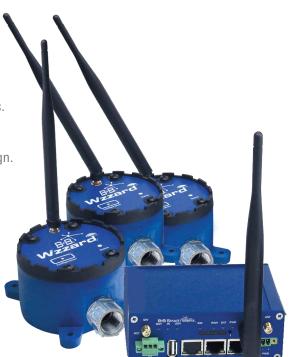

# WZZARD™ENERGY MONITORING APPLICATION BUNDLE

### Included Hardware

- (3) WSD2MA3 3 Analog in units with M12 connector and external antenna. Each node supports up to 3 attached sensors
- (6) JC10F50-V 50A clamp on current sensor
- (2) JC24S250-V 250A clamp on current sensor
- (3) 520-10256-00 M12 Cables
- (1) ERT-351 Ethernet or (1) RT3G-350 Cellular network gateway with Dust board.