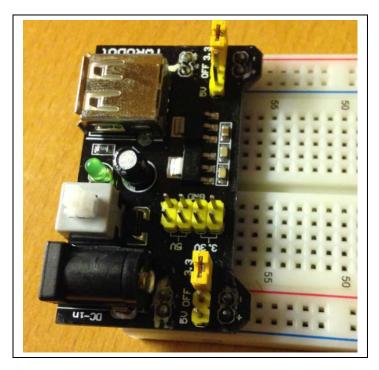

## BBP-32701 BREADBOARD POWER SUPPLY

- Fits perfectly on BB series Bread boards
- Ideal for running an Arduino AND supplying power to other components
- Compatible with 5V / 3.3V
- Power Input options: 6 to max 12V DC and from a USB
- Can be turned off without removing the power source
- Output voltage: 3.3V, 5V switchable
- Two way independent control, can be switched to 0V, 3.3V, 5V
- two independent output pins of 3.3V, 5V
- Maximum output current 700mA