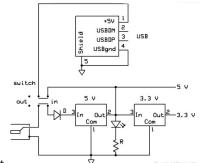

## BBP-32701 BREADBOARD POWER SUPPLY

- Fits perfectly on BB series Bread boards
- Ideal for running an Arduino AND supplying power to other components
- Compatible with 5V / 3.3V
- Power Input options: 6 to max 12V DC and from a USB
- Can be turned off without removing the power source
- Output voltage: 3.3V, 5V switchable
- Two way independent control, can be switched to 0V, 3.3V, 5V
- two independent output pins of 3.3V, 5V
- Maximum output current 700mA