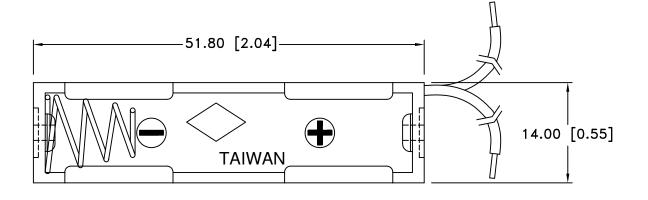

| Date     | SYM | REVISION RECORD                                                                                              | AUTH | DR.  | CK. |
|----------|-----|--------------------------------------------------------------------------------------------------------------|------|------|-----|
| 04/30/05 | А   | (1) 51.80 was 50.80<br>(2) 14.00 was 12.95<br>(3) 22.00 was 20.32<br>(4) 5.0 was 3.18<br>(5) 142.4 was 152.4 | T.B. | B.S. |     |
| 10/12/07 | В   | Added "ROHS COMPLAINT"<br>Updated Material spec.                                                             | T.B. | B.S. |     |
| ·        | ·   |                                                                                                              |      |      |     |

## NOTES:

Plastic material - Polypropylene, PP-1040

Flammability Rating -UL94-HB, UL File NO. E216959

Temperature Range: -10°C to +100°C Springs - Nickel Plated Spring Steel

Wire - 26 AWG, UL1007, CSA
Rivets - Brass, Nickel Plated

9Volt Snaps - Brass, Nickel Plated Contact Resistance: Under  $50m\Omega$  for +/- contacts per EIA-540J000

**ROHS COMPLIANT** 

| Tolerance (Except as noted) | Mem                   | Memory Protection Devices, Inc                     |       |                  |  |  |  |  |
|-----------------------------|-----------------------|----------------------------------------------------|-------|------------------|--|--|--|--|
|                             | 200                   | 200 Broad Hollow Road, Farmingdale, New York 11735 |       |                  |  |  |  |  |
| decimal                     |                       |                                                    | Scale | Drawn By B.S.    |  |  |  |  |
| ±.5 (.020)                  |                       |                                                    |       | Approved By T.B. |  |  |  |  |
| Fractional                  | Title                 |                                                    |       |                  |  |  |  |  |
| ± .8 (.030)                 | TWO "AAA" CELL HOLDER |                                                    |       |                  |  |  |  |  |
| Angular                     | Date                  | Drawing Number                                     |       |                  |  |  |  |  |
| ± 3°                        | 10/12/07              | BC22AAAW                                           |       |                  |  |  |  |  |