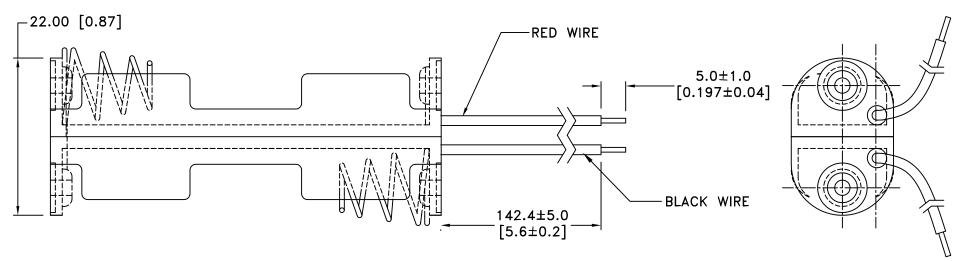

| Date     | SYM | REVISION RECORD                                                                                              | AUTH | DR.  | CK. |
|----------|-----|--------------------------------------------------------------------------------------------------------------|------|------|-----|
| 04/30/05 | А   | (1) 51.80 was 50.80<br>(2) 14.00 was 12.95<br>(3) 22.00 was 20.32<br>(4) 5.0 was 3.18<br>(5) 142.4 was 152.4 | T.B. | B.S. |     |
| 10/12/07 | В   | Added "ROHS COMPLAINT"<br>Updated Material spec.                                                             | T.B. | B.S. |     |
| ·        | ·   |                                                                                                              |      |      |     |

## NOTES:

Plastic material - Polypropylene, PP-1040

Flammability Rating -UL94-HB, UL File NO. E216959

Temperature Range: -10°C to +100°C Springs - Nickel Plated Spring Steel

Wire - 26 AWG, UL1007, CSA
Rivets - Brass, Nickel Plated

9Volt Snaps - Brass, Nickel Plated Contact Resistance: Under  $50m\Omega$  for +/- contacts per EIA-540J000

**ROHS COMPLIANT** 

| Tolerance (Except as noted) | Mem                   | Memory Protection Devices, Inc                     |       |                  |  |  |  |  |
|-----------------------------|-----------------------|----------------------------------------------------|-------|------------------|--|--|--|--|
|                             | 200                   | 200 Broad Hollow Road, Farmingdale, New York 11735 |       |                  |  |  |  |  |
| decimal                     |                       |                                                    | Scale | Drawn By B.S.    |  |  |  |  |
| ±.5 (.020)                  |                       |                                                    |       | Approved By T.B. |  |  |  |  |
| Fractional                  | Title                 |                                                    |       |                  |  |  |  |  |
| ± .8 (.030)                 | TWO "AAA" CELL HOLDER |                                                    |       |                  |  |  |  |  |
| Angular                     | Date                  | Drawing Number                                     |       |                  |  |  |  |  |
| ± 3°                        | 10/12/07              | BC22AAAW                                           |       |                  |  |  |  |  |