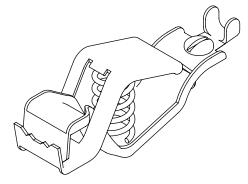

| 2           |  |                                      |         | SCALE<br>UNIT | N:S<br>mm | MATERIAL                         | Steel | SHEET SIZE | 297x210-H |
|-------------|--|--------------------------------------|---------|---------------|-----------|----------------------------------|-------|------------|-----------|
| NO DATE     |  | REVISION                             | SINE    | 3 rd          |           | ORDER NAME                       |       |            |           |
| DESIGN      |  | CHECKED                              | APP'D   |               |           | Broad Alligator clip-Zinc plated |       |            |           |
| Myung       |  | w.c.Jung                             | h.s.Won | DRAW NAME     |           | MODEL: BC24AZP                   |       |            |           |
| <b>Tipi</b> |  | Test Products<br>International, Inc. |         | DRAW NO       |           | SMT-16-0823-01                   |       |            |           |