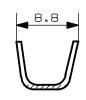

| 2           |  |                                      |         | SCALE<br>UNIT | N:S<br>mm | MATERIAL                         | Steel | SHEET SIZE | 297x210-H |
|-------------|--|--------------------------------------|---------|---------------|-----------|----------------------------------|-------|------------|-----------|
| NO DATE     |  | REVISION                             | SINE    | 3 rd          |           | ORDER NAME                       |       |            |           |
| DESIGN      |  | CHECKED                              | APP'D   |               |           | Broad Alligator clip-Zinc plated |       |            |           |
| Myung       |  | w.c.Jung                             | h.s.Won | DRAW NAME     |           | MODEL: BC24AZP                   |       |            |           |
| <b>Tipi</b> |  | Test Products<br>International, Inc. |         | DRAW NO       |           | SMT-16-0823-01                   |       |            |           |