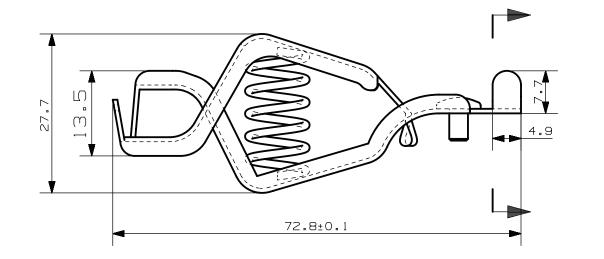

| 2           |  |                                      |         | SCALE<br>UNIT | N:S<br>mm | MATERIAL                         | Steel | SHEET SIZE | 297x210-H |
|-------------|--|--------------------------------------|---------|---------------|-----------|----------------------------------|-------|------------|-----------|
| NO DATE     |  | REVISION                             | SINE    | 3 rd          |           | ORDER NAME                       |       |            |           |
| DESIGN      |  | CHECKED                              | APP'D   |               |           | Broad Alligator clip-Zinc plated |       |            |           |
| Myung       |  | w.c.Jung                             | h.s.Won | DRAW NAME     |           | MODEL: BC24AZP                   |       |            |           |
| <b>Tipi</b> |  | Test Products<br>International, Inc. |         | DRAW NO       |           | SMT-16-0823-01                   |       |            |           |