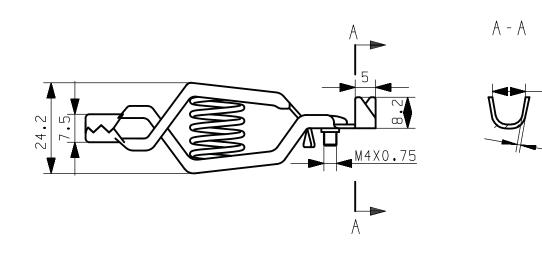

| 2          |      |                                      |         | SCALE     | N:S | MATERIAL                             | Copper | SHEET SIZE | 297x210-H |
|------------|------|--------------------------------------|---------|-----------|-----|--------------------------------------|--------|------------|-----------|
| 1          |      |                                      |         | UNIT      | mm  |                                      |        |            |           |
| NO         | DATE | REVISION                             | SINE    | 🕀 🧲 3 rd  |     | ORDER NAME                           |        |            |           |
| DESIGN     |      | CHECKED                              | APP'D   |           |     | Medium Alligator Clip - Solid Copper |        |            |           |
| Myung      |      | w.c.Jung                             | h.s.Won | DRAW NAME |     | MODEL                                | : BC   | 25AC       |           |
| <b>Api</b> |      | Test Products<br>International, Inc. |         | DRAW NO   |     | SMT-16-0823-08                       |        |            |           |