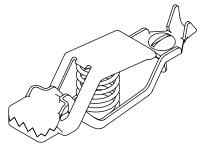

| 2          |      |                                      |         | SCALE     | N:S | MATERIAL                             | Copper | SHEET SIZE | 297x210-H |
|------------|------|--------------------------------------|---------|-----------|-----|--------------------------------------|--------|------------|-----------|
| 1          |      |                                      |         | UNIT      | mm  |                                      |        |            |           |
| NO         | DATE | REVISION                             | SINE    | 🕀 🧲 3 rd  |     | ORDER NAME                           |        |            |           |
| DESIGN     |      | CHECKED                              | APP'D   |           |     | Medium Alligator Clip - Solid Copper |        |            |           |
| Myung      |      | w.c.Jung                             | h.s.Won | DRAW NAME |     | MODEL                                | : BC   | 25AC       |           |
| <b>Api</b> |      | Test Products<br>International, Inc. |         | DRAW NO   |     | SMT-16-0823-08                       |        |            |           |