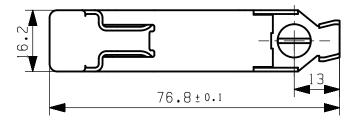

| 2          |      |                                      |         | SCALE     | N:S | MATERIAL                             | Copper | SHEET SIZE | 297x210-H |
|------------|------|--------------------------------------|---------|-----------|-----|--------------------------------------|--------|------------|-----------|
| 1          |      |                                      |         | UNIT      | mm  |                                      |        |            |           |
| NO         | DATE | REVISION                             | SINE    | 🕀 🧲 3 rd  |     | ORDER NAME                           |        |            |           |
| DESIGN     |      | CHECKED                              | APP'D   |           |     | Medium Alligator Clip - Solid Copper |        |            |           |
| Myung      |      | w.c.Jung                             | h.s.Won | DRAW NAME |     | MODEL                                | : BC   | 25AC       |           |
| <b>Api</b> |      | Test Products<br>International, Inc. |         | DRAW NO   |     | SMT-16-0823-08                       |        |            |           |