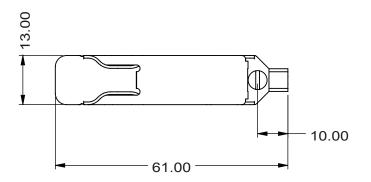

|   | Api             |      | Test Products<br>International, Inc. |         | DRAV      | V NO                                               | SMT-16-0823-05 |        |            | )5        |
|---|-----------------|------|--------------------------------------|---------|-----------|----------------------------------------------------|----------------|--------|------------|-----------|
|   | DESIGN<br>Myung |      | CHECKED APP'D w.c.Jung h.s.Won       | h.s.Won | DRAW NAME |                                                    | MODEL          | : BC   | 27AC       |           |
| - |                 |      |                                      |         |           | Medium Narrow Alligator Clip-Solid Copper (BU-27C) |                |        |            |           |
|   | NO              | DATE | REVISION                             | SINE    | 3 rd      |                                                    | ORDER NAME     |        |            |           |
|   | 1               |      |                                      |         | UNIT      | mm                                                 |                |        |            |           |
|   | 2               |      |                                      |         | SCALE     | N:S                                                | MATERIAL       | Copper | SHEET SIZE | 297x210-H |