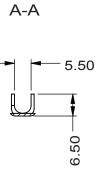

|   | Api             |      | Test Products<br>International, Inc. |         | DRAV      | V NO                                               | SMT-16-0823-05 |        |            | )5        |
|---|-----------------|------|--------------------------------------|---------|-----------|----------------------------------------------------|----------------|--------|------------|-----------|
|   | DESIGN<br>Myung |      | CHECKED APP'D w.c.Jung h.s.Won       | h.s.Won | DRAW NAME |                                                    | MODEL          | : BC   | 27AC       |           |
| - |                 |      |                                      |         |           | Medium Narrow Alligator Clip-Solid Copper (BU-27C) |                |        |            |           |
|   | NO              | DATE | REVISION                             | SINE    | 3 rd      |                                                    | ORDER NAME     |        |            |           |
|   | 1               |      |                                      |         | UNIT      | mm                                                 |                |        |            |           |
|   | 2               |      |                                      |         | SCALE     | N:S                                                | MATERIAL       | Copper | SHEET SIZE | 297x210-H |