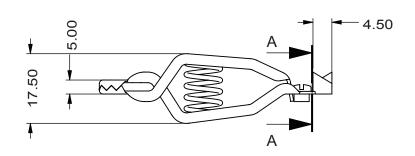

|   | Api             |      | Test Products<br>International, Inc. |         | DRAV      | V NO                                               | SMT-16-0823-05 |        |            | )5        |
|---|-----------------|------|--------------------------------------|---------|-----------|----------------------------------------------------|----------------|--------|------------|-----------|
|   | DESIGN<br>Myung |      | CHECKED APP'D w.c.Jung h.s.Won       | h.s.Won | DRAW NAME |                                                    | MODEL          | : BC   | 27AC       |           |
| - |                 |      |                                      |         |           | Medium Narrow Alligator Clip-Solid Copper (BU-27C) |                |        |            |           |
|   | NO              | DATE | REVISION                             | SINE    | 3 rd      |                                                    | ORDER NAME     |        |            |           |
|   | 1               |      |                                      |         | UNIT      | mm                                                 |                |        |            |           |
|   | 2               |      |                                      |         | SCALE     | N:S                                                | MATERIAL       | Copper | SHEET SIZE | 297x210-H |