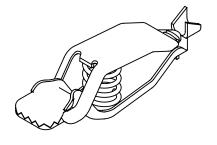

|   | Api             |      | Test Products<br>International, Inc. |         | DRAV      | V NO                                               | SMT-16-0823-05 |        |            | )5        |
|---|-----------------|------|--------------------------------------|---------|-----------|----------------------------------------------------|----------------|--------|------------|-----------|
|   | DESIGN<br>Myung |      | CHECKED APP'D w.c.Jung h.s.Won       | h.s.Won | DRAW NAME |                                                    | MODEL          | : BC   | 27AC       |           |
| - |                 |      |                                      |         |           | Medium Narrow Alligator Clip-Solid Copper (BU-27C) |                |        |            |           |
|   | NO              | DATE | REVISION                             | SINE    | 3 rd      |                                                    | ORDER NAME     |        |            |           |
|   | 1               |      |                                      |         | UNIT      | mm                                                 |                |        |            |           |
|   | 2               |      |                                      |         | SCALE     | N:S                                                | MATERIAL       | Copper | SHEET SIZE | 297x210-H |