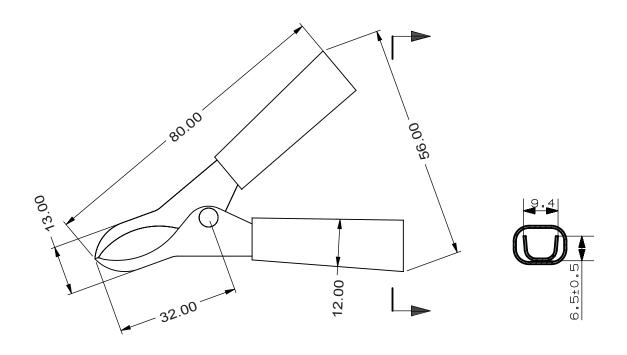

| 71pi   |      | Test Products<br>International, Inc. |         | DRAW       | / NO   | SMT-16-0823-12                                     |       | 2          |           |
|--------|------|--------------------------------------|---------|------------|--------|----------------------------------------------------|-------|------------|-----------|
| Myung  |      | w.c.Jung                             | h.s.Won | DRAW NAME  |        | MODEL                                              | : BC  | 46TBCF     | •         |
| DESIGN |      | CHECKED                              | APP'D   |            |        | Terminal Clamp Narrow black handle - Copper plated |       |            |           |
| NO     | DATE | REVISION                             | SINE    | $\bigcirc$ | - 3 rd | ORDER NAME                                         |       |            |           |
| 1      |      |                                      |         | UNIT       | mm     |                                                    |       |            |           |
| 2      |      |                                      |         | SCALE      | N:S    | MATERIAL                                           | Steel | SHEET SIZE | 297x210-H |