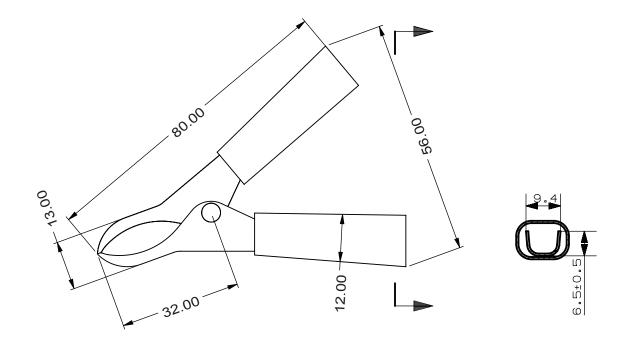

| 2                                    |      |          |         | SCALE          | N:S | MATERIAL                                         | Steel | SHEET SIZE | 297x210-H |
|--------------------------------------|------|----------|---------|----------------|-----|--------------------------------------------------|-------|------------|-----------|
| 1                                    |      |          |         | UNIT           | mm  |                                                  |       |            |           |
| NO                                   | DATE | REVISION | SINE    | GRDER NA       |     | AME                                              |       |            |           |
| DESIGN                               |      | CHECKED  | APP'D   |                |     | Terminal Clamp Narrow red handle - Copper plated |       |            |           |
| Myung                                |      | w.c.Jung | h.s.Won | DRAW NAME      |     | MODEL: BC46TRCP                                  |       |            |           |
| Test Products<br>International, Inc. |      | DRAW NO  |         | SMT-16-0823-11 |     |                                                  |       |            |           |