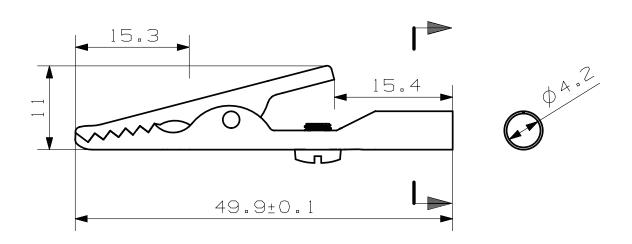

| Test Prod<br>Internation |      | oducts<br>tional, Inc. | DRAW NO |           | SM  | Г-16-0                               | )823-0 | )2         |           |
|--------------------------|------|------------------------|---------|-----------|-----|--------------------------------------|--------|------------|-----------|
| Myung                    |      | w.c.Jung               | h.s.Won | DRAW NAME |     | MODEL: BC60AC                        |        |            |           |
| DESIGN                   |      | CHECKED                | APP'D   |           |     | Narrow Alligator clip - Solid Copper |        |            |           |
| NO                       | DATE | REVISION               | SINE    | 3 rd      |     | ORDER NAME                           |        | ·          |           |
| 1                        |      |                        |         | UNIT      | mm  |                                      |        |            |           |
| 2                        |      |                        |         | SCALE     | N:S | MATERIAL                             | Copper | SHEET SIZE | 297x210-H |