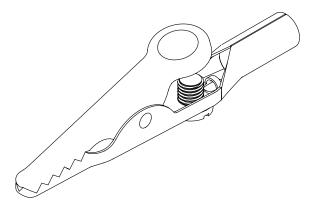

| Test Prod<br>Internation |      | oducts<br>tional, Inc. | DRAW NO |           | SM  | Г-16-0                               | )823-0 | )2         |           |
|--------------------------|------|------------------------|---------|-----------|-----|--------------------------------------|--------|------------|-----------|
| Myung                    |      | w.c.Jung               | h.s.Won | DRAW NAME |     | MODEL: BC60AC                        |        |            |           |
| DESIGN                   |      | CHECKED                | APP'D   |           |     | Narrow Alligator clip - Solid Copper |        |            |           |
| NO                       | DATE | REVISION               | SINE    | 3 rd      |     | ORDER NAME                           |        | ·          |           |
| 1                        |      |                        |         | UNIT      | mm  |                                      |        |            |           |
| 2                        |      |                        |         | SCALE     | N:S | MATERIAL                             | Copper | SHEET SIZE | 297x210-H |