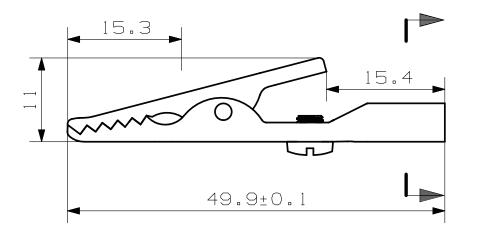

| 2          |      |                                      |         | SCALE     | N:S | MATERIAL                                    | Steel | SHEET SIZE | 297x210-H |
|------------|------|--------------------------------------|---------|-----------|-----|---------------------------------------------|-------|------------|-----------|
| 1          |      |                                      |         | UNIT      | mm  |                                             |       |            |           |
| NO         | DATE | REVISION                             | SINE    | ●         |     | ORDER NAME                                  |       |            |           |
| DESIGN     |      | CHECKED                              | APP'D   |           |     | Narrow Alligator clip - Nickel plated steel |       |            |           |
| Myung      |      | w.c.Jung                             | h.s.Won | DRAW NAME |     | MODEL: BC60ANP                              |       |            |           |
| <b>Api</b> |      | Test Products<br>International, Inc. |         | DRAW NO   |     | SMT-16-0823-04                              |       |            |           |