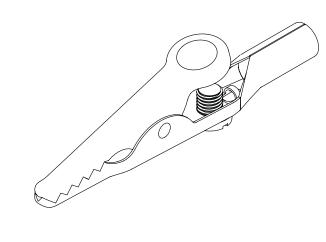

| 2          |      |                                      |         | SCALE     | N:S | MATERIAL                                    | Steel | SHEET SIZE | 297x210-H |
|------------|------|--------------------------------------|---------|-----------|-----|---------------------------------------------|-------|------------|-----------|
| 1          |      |                                      |         | UNIT      | mm  |                                             |       |            |           |
| NO         | DATE | REVISION                             | SINE    | ●         |     | ORDER NAME                                  |       |            |           |
| DESIGN     |      | CHECKED                              | APP'D   |           |     | Narrow Alligator clip - Nickel plated steel |       |            |           |
| Myung      |      | w.c.Jung                             | h.s.Won | DRAW NAME |     | MODEL: BC60ANP                              |       |            |           |
| <b>Api</b> |      | Test Products<br>International, Inc. |         | DRAW NO   |     | SMT-16-0823-04                              |       |            |           |