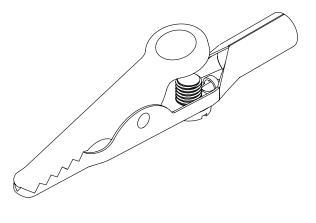

| <b>7</b> pi |      | Test Products<br>International, Inc. |         | DRAW      | / NO   | SMT-16-0823-03                                |                 | )3         |           |
|-------------|------|--------------------------------------|---------|-----------|--------|-----------------------------------------------|-----------------|------------|-----------|
| Myung       |      | w.c.Jung                             | h.s.Won | DRAW NAME |        | MODEL: BC60AST                                |                 |            |           |
| DESIGN      |      | CHECKED                              | APP'D   |           |        | Narrow Alligator clip - Solid Stainless Steel |                 |            |           |
| NO          | DATE | REVISION                             | SINE    |           | - 3 rd | ORDER NAME                                    |                 |            |           |
| 1           |      |                                      |         | UNIT      | mm     |                                               |                 |            |           |
| 2           |      |                                      |         | SCALE     | N:S    | MATERIAL                                      | Stainless Steel | SHEET SIZE | 297x210-H |