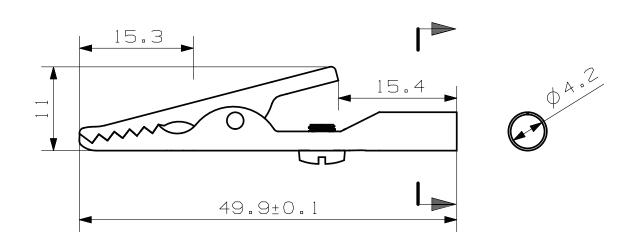

| <b>7</b> pi |      | Test Products<br>International, Inc. |         | DRAW      | / NO   | SMT-16-0823-03                                |                 | )3         |           |
|-------------|------|--------------------------------------|---------|-----------|--------|-----------------------------------------------|-----------------|------------|-----------|
| Myung       |      | w.c.Jung                             | h.s.Won | DRAW NAME |        | MODEL: BC60AST                                |                 |            |           |
| DESIGN      |      | CHECKED                              | APP'D   |           |        | Narrow Alligator clip - Solid Stainless Steel |                 |            |           |
| NO          | DATE | REVISION                             | SINE    |           | - 3 rd | ORDER NAME                                    |                 |            |           |
| 1           |      |                                      |         | UNIT      | mm     |                                               |                 |            |           |
| 2           |      |                                      |         | SCALE     | N:S    | MATERIAL                                      | Stainless Steel | SHEET SIZE | 297x210-H |