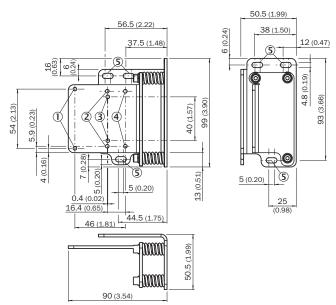

### Dimensional drawing (Dimensions in mm (inch))

- 1) Fixing hole for distance sensors Dx35, Dx50 and Dx50-2
  2) Mounting hole for distance sensors DT20 Hi
- 3 Fixing hole for Dx35 distance sensors
- 4 Fixing hole for distance sensors DT20 Hi, Dx50 and Dx50-2
- ⑤ Bracket fixing hole