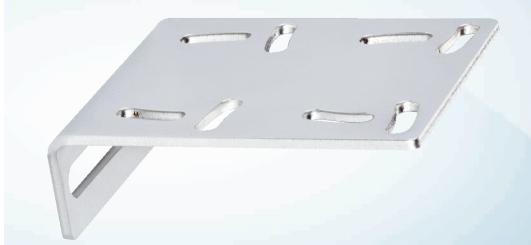

### Technical specifications

| Accessory group  | Mounting brackets and plates                               |
|------------------|------------------------------------------------------------|
| Accessory family | Mounting brackets                                          |
| Suitable for     | G10                                                        |
| Material         | Steel, zinc coated                                         |
| Items supplied   | Mounting hardware included                                 |
| Description      | Mounting bracket for wall and floor mounting for G10 AC/DC |