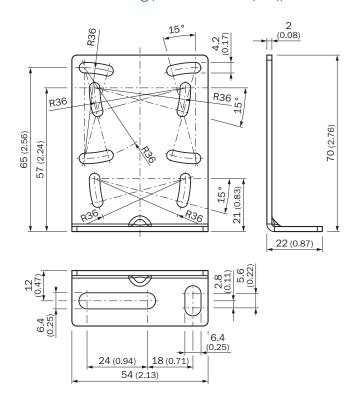

|
| Suitable for     | G10                                                        |
| Material         | Steel, zinc coated                                         |
| Items supplied   | Mounting hardware included                                 |
| Description      | Mounting bracket for wall and floor mounting for G10 AC/DC |

### Classifications

| ECI@ss 5.0     | 27279202 |
|----------------|----------|
| ECI@ss 5.1.4   | 27279202 |
| ECI@ss 6.0     | 27279202 |
| ECI@ss 6.2     | 27279202 |
| ECI@ss 7.0     | 27279202 |
| ECI@ss 8.0     | 27279202 |
| ECI@ss 8.1     | 27279202 |
| ECI@ss 9.0     | 27273701 |
| ETIM 5.0       | EC002615 |
| ETIM 6.0       | EC002615 |
| UNSPSC 16.0901 | 32131023 |

### Dimensional drawing (Dimensions in mm (inch))



### SICK AT A GLANCE

SICK is one of the leading manufacturers of intelligent sensors and sensor solutions for industrial applications. A unique range of products and services creates the perfect basis for controlling processes securely and efficiently, protecting individuals from accidents and preventing damage to the environment.

We have extensive experience in a wide range of industries and understand their processes and requirements. With intelligent sensors, we can deliver exactly what our customers need. In application centers in Europe, Asia and North America, system solutions are tested and optimized in accordance with customer specifications. All this makes us a reliable supplier and development partner.

Comprehensive services complete our offering: SICK LifeTime Services prov