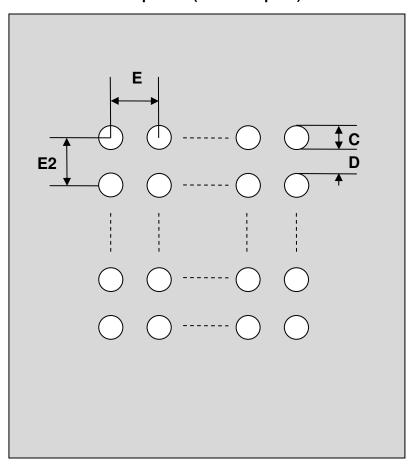

## BGA-100 Stencil (0.8 mm pitch, 10 x 10 grid)

| DIMENSIONS |      |      |      |        |      |      |
|------------|------|------|------|--------|------|------|
| REF.       | mm   |      |      | inches |      |      |
|            | MIN. | TYP. | MAX. | MIN.   | TYP. | MAX. |
| С          |      | 0.45 |      |        |      |      |
| D          |      | 0.35 |      |        |      |      |
| Е          |      | 0.80 |      |        |      |      |
| E2         |      | 0.80 |      |        |      |      |

## **Top View (SMT Footprint)**

(Representative drawing only - not to scale)