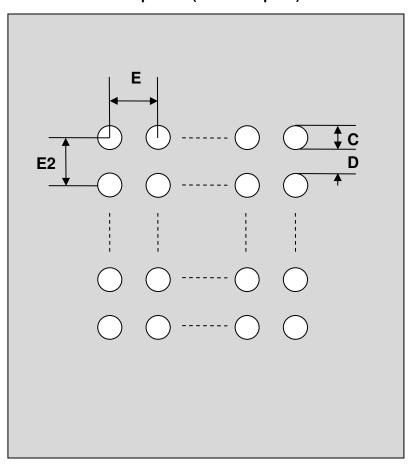

## BGA-484 Stencil (1.0 mm pitch, 22 x 22 grid)

| DIMENSIONS |      |      |      |        |      |      |
|------------|------|------|------|--------|------|------|
| REF.       | mm   |      |      | inches |      |      |
|            | MIN. | TYP. | MAX. | MIN.   | TYP. | MAX. |
| С          |      | 0.50 |      |        |      |      |
| D          |      | 0.50 |      |        |      |      |
| Е          |      | 1.00 |      |        |      |      |
| E2         |      | 1.00 |      |        |      |      |

## **Top View (SMT Footprint)**

(Representative drawing only - not to scale)