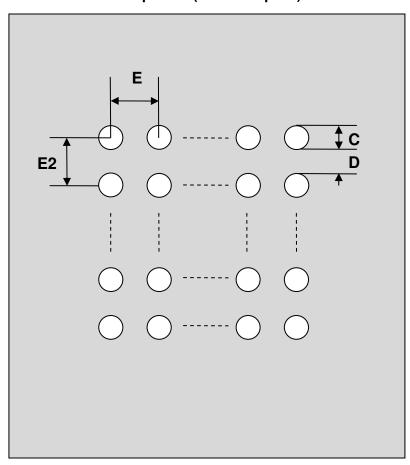

## BGA-484 Stencil (1.27 mm pitch, 22 x 22 grid)

| DIMENSIONS |      |      |      |        |      |      |
|------------|------|------|------|--------|------|------|
| REF.       | mm   |      |      | inches |      |      |
|            | MIN. | TYP. | MAX. | MIN.   | TYP. | MAX. |
| С          |      | 0.60 |      |        |      |      |
| D          |      | 0.67 |      |        |      |      |
| E          |      | 1.27 |      |        |      |      |
| E2         |      | 1.27 |      |        |      |      |

## **Top View (SMT Footprint)**

(Representative drawing only - not to scale)