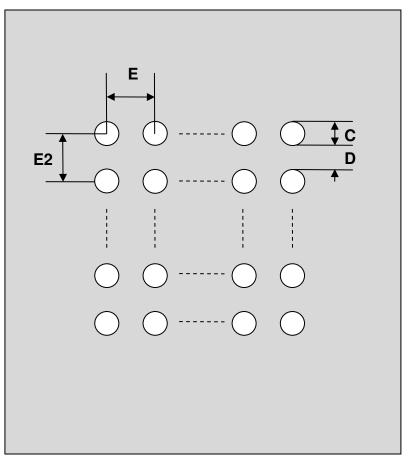

## BGA-42 Stencil (0.5 mm pitch, 6 x 7 grid)

| DIMENSIONS |      |       |      |        |      |      |
|------------|------|-------|------|--------|------|------|
| REF.       | mm   |       |      | inches |      |      |
|            | MIN. | TYP.  | MAX. | MIN.   | TYP. | MAX. |
| С          |      | 0.275 |      |        |      |      |
| D          |      | 0.225 |      |        |      |      |
| E          |      | 0.50  |      |        |      |      |
| E2         |      | 0.50  |      |        |      |      |

### Top View (SMT Footprint)

#### (Representative drawing only - not to scale)