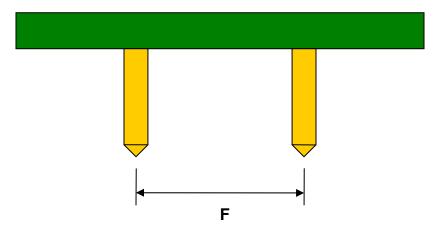

## BGA-25 to DIP-25 SMT Adapter (0.5 mm pitch, 5 x 5 grid)

| DIMENSIONS |      |       |      |        |       |      |
|------------|------|-------|------|--------|-------|------|
| REF.       | mm   |       |      | inches |       |      |
|            | MIN. | TYP.  | MAX. | MIN.   | TYP.  | MAX. |
| С          |      | 0.275 |      |        |       |      |
| D          |      | 0.225 |      |        |       |      |
| Е          |      | 0.50  |      |        |       |      |
| E2         |      | 0.50  |      |        |       |      |
| F          |      |       |      |        | 0.300 |      |
| G          |      |       |      |        | 0.100 |      |
| Н          |      |       |      |        | 0.025 |      |

## Side View (DIP Pins)

(Representative drawing only - not to scale)