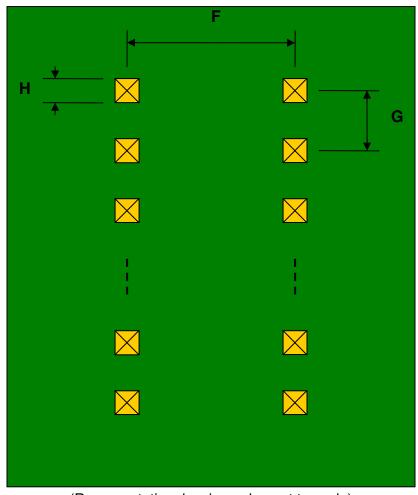

## BGA-25 to DIP-25 SMT Adapter (0.5 mm pitch, 5 x 5 grid)

| DIMENSIONS |      |       |      |        |       |      |
|------------|------|-------|------|--------|-------|------|
| REF.       | mm   |       |      | inches |       |      |
|            | MIN. | TYP.  | MAX. | MIN.   | TYP.  | MAX. |
| С          |      | 0.275 |      |        |       |      |
| D          |      | 0.225 |      |        |       |      |
| Е          |      | 0.50  |      |        |       |      |
| E2         |      | 0.50  |      |        |       |      |
| F          |      |       |      |        | 0.300 |      |
| G          |      |       |      |        | 0.100 |      |
| Н          |      |       |      |        | 0.025 |      |

## **Bottom View (DIP Pins)**

(Representative drawing only - not to scale)