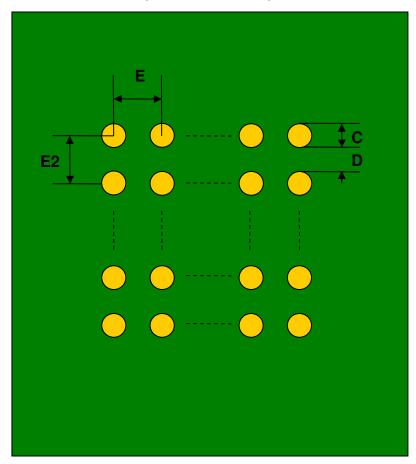

## BGA-25 to DIP-25 SMT Adapter (0.5 mm pitch, 5 x 5 grid)

| DIMENSIONS |      |       |      |        |       |      |
|------------|------|-------|------|--------|-------|------|
| REF.       | mm   |       |      | inches |       |      |
|            | MIN. | TYP.  | MAX. | MIN.   | TYP.  | MAX. |
| С          |      | 0.275 |      |        |       |      |
| D          |      | 0.225 |      |        |       |      |
| Е          |      | 0.50  |      |        |       |      |
| E2         |      | 0.50  |      |        |       |      |
| F          |      |       |      |        | 0.300 |      |
| G          |      |       |      |        | 0.100 |      |
| Н          |      |       |      |        | 0.025 |      |

**Top View (SMT Footprint)** 

(Representative drawing only - not to scale)