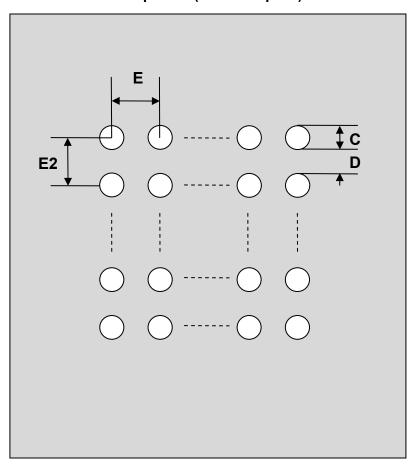

## BGA-54 Stencil (1.2mm pitch, 6 x 9 grid)

| DIMENSIONS |      |      |      |        |      |      |
|------------|------|------|------|--------|------|------|
| REF.       | mm   |      |      | inches |      |      |
|            | MIN. | TYP. | MAX. | MIN.   | TYP. | MAX. |
| С          |      | 0.60 |      |        |      |      |
| D          |      | 0.60 |      |        |      |      |
| E          |      | 1.20 |      |        |      |      |
| E2         |      | 1.20 |      |        |      |      |

## **Top View (SMT Footprint)**

(Representative drawing only - not to scale)