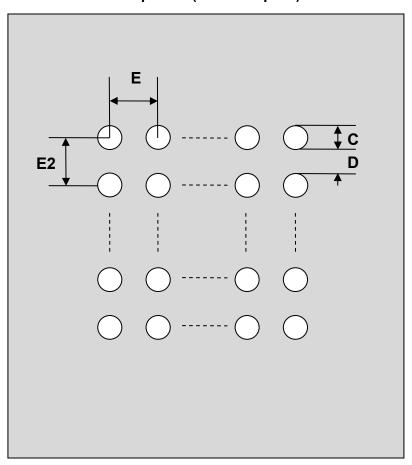

## BGA-54 Stencil (0.75 mm pitch, 6 x 9 grid)

| DIMENSIONS |      |       |      |        |      |      |
|------------|------|-------|------|--------|------|------|
| REF.       | mm   |       |      | inches |      |      |
|            | MIN. | TYP.  | MAX. | MIN.   | TYP. | MAX. |
| С          |      | 0.375 |      |        |      |      |
| D          |      | 0.375 |      |        |      |      |
| Е          |      | 0.75  |      |        |      |      |
| E2         |      | 0.75  |      |        |      |      |

## **Top View (SMT Footprint)**

(Representative drawing only - not to scale)