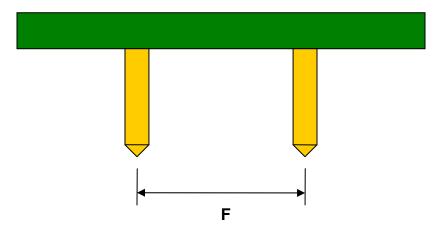

# BGA-54 to DIP-54 SMT Adapter (0.75 mm pitch, 6 x 9 grid)

| DIMENSIONS |      |       |      |        |       |      |
|------------|------|-------|------|--------|-------|------|
| REF.       | mm   |       |      | inches |       |      |
|            | MIN. | TYP.  | MAX. | MIN.   | TYP.  | MAX. |
| С          |      | 0.375 |      |        |       |      |
| D          |      | 0.375 |      |        |       |      |
| Е          |      | 0.75  |      |        |       |      |
| E2         |      | 0.75  |      |        |       |      |
| F          |      |       |      |        | 0.300 |      |
| G          |      |       |      |        | 0.100 |      |
| Н          |      |       |      |        | 0.025 |      |

#### Side View (DIP Pins)

(Representative drawing only - not to scale)