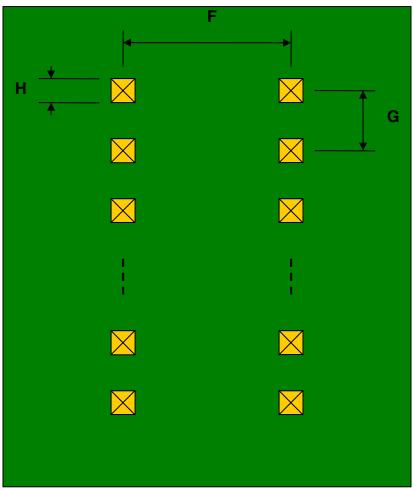

# BGA-54 to DIP-54 SMT Adapter (0.75 mm pitch, 6 x 9 grid)

| DIMENSIONS |      |       |      |        |       |      |
|------------|------|-------|------|--------|-------|------|
| REF.       | mm   |       |      | inches |       |      |
|            | MIN. | TYP.  | MAX. | MIN.   | TYP.  | MAX. |
| С          |      | 0.375 |      |        |       |      |
| D          |      | 0.375 |      |        |       |      |
| Е          |      | 0.75  |      |        |       |      |
| E2         |      | 0.75  |      |        |       |      |
| F          |      |       |      |        | 0.300 |      |
| G          |      |       |      |        | 0.100 |      |
| Н          |      |       |      |        | 0.025 |      |

### **Bottom View (DIP Pins)**

(Representative drawing only - not to scale)