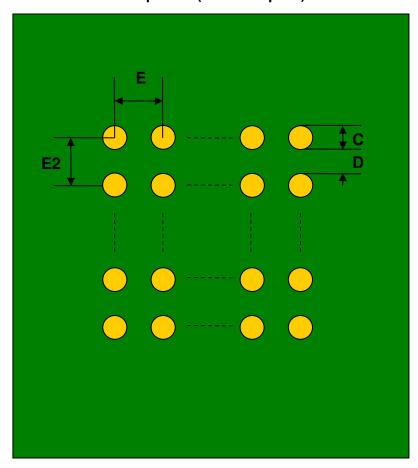

# BGA-54 to DIP-54 SMT Adapter (0.75 mm pitch, 6 x 9 grid)

| DIMENSIONS |      |       |      |        |       |      |
|------------|------|-------|------|--------|-------|------|
| REF.       | mm   |       |      | inches |       |      |
|            | MIN. | TYP.  | MAX. | MIN.   | TYP.  | MAX. |
| С          |      | 0.375 |      |        |       |      |
| D          |      | 0.375 |      |        |       |      |
| Е          |      | 0.75  |      |        |       |      |
| E2         |      | 0.75  |      |        |       |      |
| F          |      |       |      |        | 0.300 |      |
| G          |      |       |      |        | 0.100 |      |
| Н          |      |       |      |        | 0.025 |      |

#### **Top View (SMT Footprint)**

(Representative drawing only - not to scale)