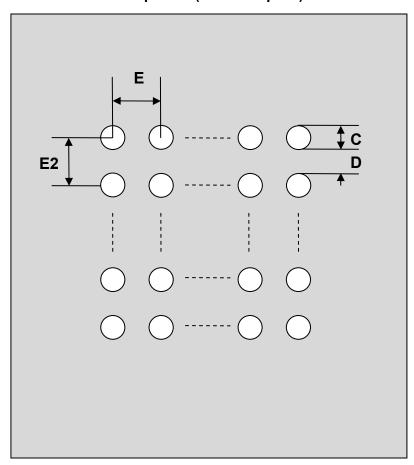

## BGA-25 Stencil (0.4 mm pitch, 5 x 5 grid)

| DIMENSIONS |      |       |      |        |      |      |
|------------|------|-------|------|--------|------|------|
| REF.       | mm   |       |      | inches |      |      |
|            | MIN. | TYP.  | MAX. | MIN.   | TYP. | MAX. |
| С          |      | 0.254 |      |        |      |      |
| D          |      | 0.146 |      |        |      |      |
| Е          |      | 0.400 |      |        |      |      |
| E2         |      | 0.400 |      |        |      |      |

## **Top View (SMT Footprint)**

(Representative drawing only - not to scale)