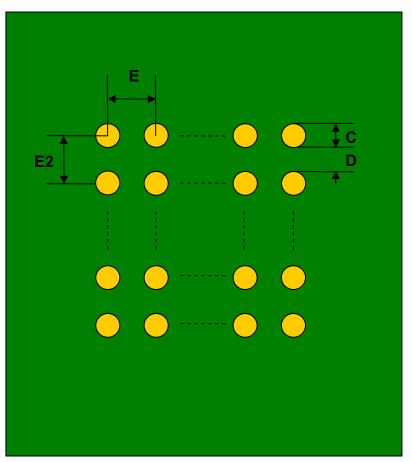

## BGA-36 to DIP-36 SMT Adapter (0.4 mm pitch, 6 x 6 grid)

| DIMENSIONS |      |       |      |        |       |      |
|------------|------|-------|------|--------|-------|------|
| REF.       | mm   |       |      | inches |       |      |
|            | MIN. | TYP.  | MAX. | MIN.   | TYP.  | MAX. |
| С          |      | 0.254 |      |        |       |      |
| D          |      | 0.146 |      |        |       |      |
| E          |      | 0.400 |      |        |       |      |
| E2         |      | 0.400 |      |        |       |      |
| F          |      |       |      |        | 0.300 |      |
| G          |      |       |      |        | 0.100 |      |
| Н          |      |       |      |        | 0.025 |      |

## Top View (SMT Footprint)

(Representative drawing only - not to scale)

Bottom View (DIP Pins)

(Representative drawing only - not to scale)

Side View (DIP Pins)

(Representative drawing only - not to scale)