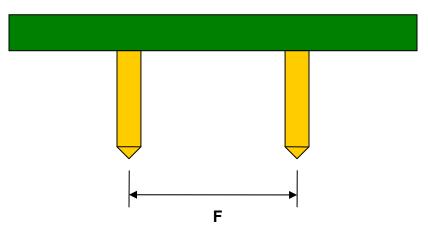

## BGA-36 to DIP-36 SMT Adapter (0.4 mm pitch, 6 x 6 grid)

| DIMENSIONS |      |       |      |        |       |      |
|------------|------|-------|------|--------|-------|------|
| REF.       | mm   |       |      | inches |       |      |
|            | MIN. | TYP.  | MAX. | MIN.   | TYP.  | MAX. |
| С          |      | 0.254 |      |        |       |      |
| D          |      | 0.146 |      |        |       |      |
| E          |      | 0.400 |      |        |       |      |
| E2         |      | 0.400 |      |        |       |      |
| F          |      |       |      |        | 0.300 |      |
| G          |      |       |      |        | 0.100 |      |
| Н          |      |       |      |        | 0.025 |      |

## Top View (SMT Footprint)

(Representative drawing only - not to scale)

Bottom View (DIP Pins)

(Representative drawing only - not to scale)

Side View (DIP Pins)

(Representative drawing only - not to scale)