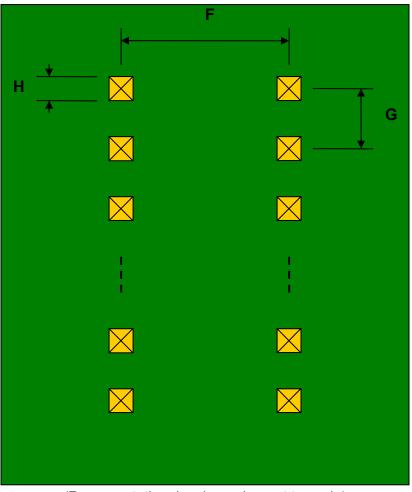

## BGA-36 to DIP-36 SMT Adapter (0.4 mm pitch, 6 x 6 grid)

| DIMENSIONS |      |       |      |        |       |      |
|------------|------|-------|------|--------|-------|------|
| REF.       | mm   |       |      | inches |       |      |
|            | MIN. | TYP.  | MAX. | MIN.   | TYP.  | MAX. |
| С          |      | 0.254 |      |        |       |      |
| D          |      | 0.146 |      |        |       |      |
| E          |      | 0.400 |      |        |       |      |
| E2         |      | 0.400 |      |        |       |      |
| F          |      |       |      |        | 0.300 |      |
| G          |      |       |      |        | 0.100 |      |
| Н          |      |       |      |        | 0.025 |      |

## Top View (SMT Footprint)

(Representative drawing only - not to scale)

Bottom View (DIP Pins)

(Representative drawing only - not to scale)

Side View (DIP Pins)

(Representative drawing only - not to scale)