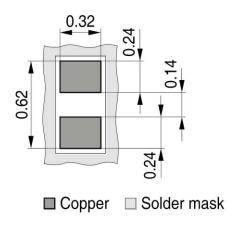

solution. Let us make a better world for our industry!



# Contact us

Tel: +86-755-8981 8866 Fax: +86-755-8427 6832 Email & Skype: info@chipsmall.com Web: www.chipsmall.com Address: A1208, Overseas Decoration Building, #122 Zhenhua RD., Futian, Shenzhen, China





# SG-WLL-2-1

### Overview

#### **General Information**

| Package Material | SG  |
|------------------|-----|
| Package Family   | WLL |
| Leads/Balls      | 2   |
| Dash Version     | 1   |

### Outline

#### Dimensions

| Body Length (mm)        | 0.58 |
|-------------------------|------|
| Body Width (mm)         | 0.28 |
| Lead/Ball Pitch<br>(mm) | 0.36 |

#### **Exposed** Pad

| Heatslug       | NONE |
|----------------|------|
| Exposed Paddle | NONE |



### Outline



SG-WLL-2-1-PO V01

## **Footprint Dimensions**





SG-WLL-2-1-FP V01



## Packing

#### Tape & Reel

| Pieces / Reel      | 15.000 |
|--------------------|--------|
| Reels / Box        | 1      |
| Reel Diameter (mm) | 180    |



Deliveries can be in Embossed Tape with or without vacuum hole (no selection possible). Specification allows identical processing (pick & place) by users.

SG-WLL-2-1-TP V02



#### Edition 2016-04-11

Published by Infineon Technologies AG 81726 München, Germany

© 2016 Infineon Technologies AG. All Rights Reserved.

Do you have a question about this document?

Email: erratum@infineon.com

#### **Document reference**

ifx

The information given in this document shall in no event be regarded as a guarantee of conditions or characteristics ("Beschaffenheitsgarantie") .

**IMPORTANT NOTICE** 

With respect to