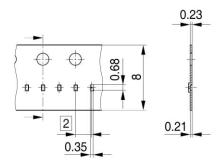

#### Tape & Reel

| Pieces / Reel      | 15.000 |
|--------------------|--------|
| Reels / Box        | 1      |
| Reel Diameter (mm) | 180    |

Deliveries can be in Embossed Tape with or without vacuum hole (no selection possible). Specification allows identical processing (pick & place) by users.

SG-WLL-2-1-TP V02