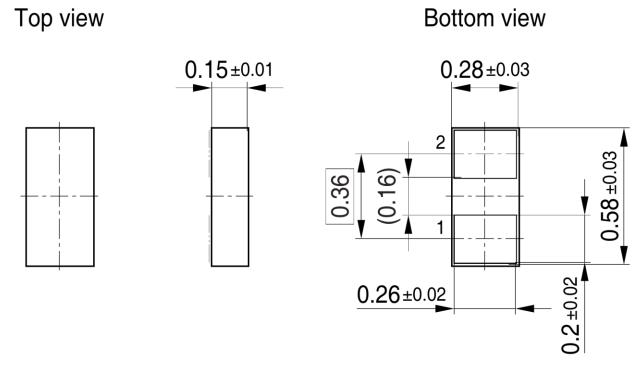

### Outline

#### Dimensions

| Body Length (mm)        | 0.58 |
|-------------------------|------|
| Body Width (mm)         | 0.28 |
| Lead/Ball Pitch<br>(mm) | 0.36 |

### Outline

SG-WLL-2-1-PO V01