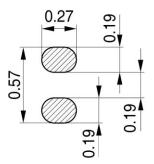

olution. Let us make a better world for our industry!



# Contact us

Tel: +86-755-8981 8866 Fax: +86-755-8427 6832 Email & Skype: info@chipsmall.com Web: www.chipsmall.com Address: A1208, Overseas Decoration Building, #122 Zhenhua RD., Futian, Shenzhen, China





# SG-WLL-2-1

### Overview

#### **General Information**

| Package Material | SG  |
|------------------|-----|
| Package Family   | WLL |
| Leads/Balls      | 2   |
| Dash Version     | 1   |

### Outline

#### Dimensions

| Body Length (mm)        | 0.58 |
|-------------------------|------|
| Body Width (mm)         | 0.28 |
| Lead/Ball Pitch<br>(mm) | 0.36 |

#### **Exposed** Pad

| Heatslug       | NONE |
|----------------|------|
| Exposed Paddle | NONE |



### Outline



SG-WLL-2-1-PO V01

## **Footprint Dimensions**





SG-WLL-2-1-FP V01



## Packing

#### Tape & Reel

| Pieces / Reel      | 15.000 |
|--------------------|--------|
| Reels / Box        | 1      |
| Reel Diameter (mm) | 180    |



Deliveries can be in Embossed Tape with or without vacuum hole (no selection possible). Specification allows identical processing (pick & place) by users.

SG-WLL-2-1-TP V02



#### Edition 2016-04-11

Published by Infineon Technologies AG 81726 München, Germany

© 2016 Infineon Technologies AG. All Rights Reserved.

Do you have a question about this document?

Email: erratum@infineon.com

#### **Document reference**

ifx

The information given in this document shall in no event be regarded as a guarantee of conditions or characteristics ("Beschaffenheitsgarantie") .

**IMPORTANT NOTICE** 

With respect to an