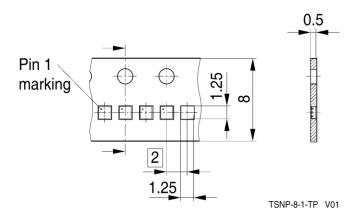

# **Packing**

## Tape & Reel

| Pieces / Reel      | 15.000 |
|--------------------|--------|
| Reels / Box        | 1      |
| Reel Diameter (mm) | 180 mm |

Edition 2016-04-11

Published by

Infineon Technologies AG
81726 München, Germany