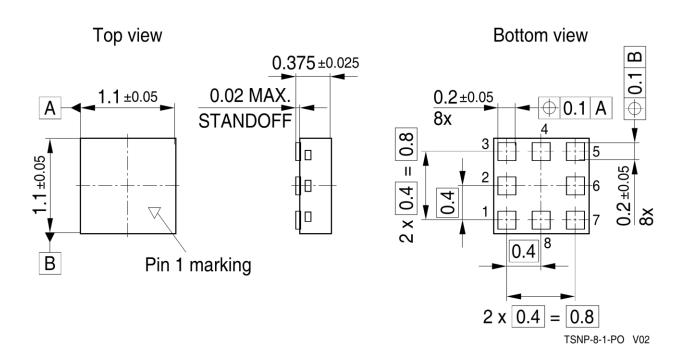

## Outline

### **Dimensions**

| Body Length (mm) | 1.10 |
|------------------|------|
| Body Width (mm)  | 1.10 |
| Lead/Ball Pitch  | 0.40 |
| (mm)             |      |

### **Exposed Pad**

| Heatslug       | NONE |
|----------------|------|
| Exposed Paddle | YES  |