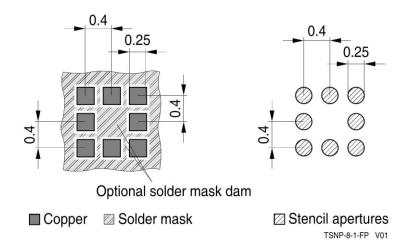

ervice and solution. Let us make a better world for our industry!



# Contact us

Tel: +86-755-8981 8866 Fax: +86-755-8427 6832

Email & Skype: info@chipsmall.com Web: www.chipsmall.com

Address: A1208, Overseas Decoration Building, #122 Zhenhua RD., Futian, Shenzhen, China









# PG-TSNP-8-1

## Overview

### **General Information**

| Package Material | PG   |
|------------------|------|
| Package Family   | TSNP |
| Leads/Balls      | 8    |
| Dash Version     | 1    |

## Outline

### **Dimensions**

| Body Length (mm) | 1.10 |
|------------------|------|
| Body Width (mm)  | 1.10 |
| Lead/Ball Pitch  | 0.40 |
| (mm)             |      |

### **Exposed Pad**

| Heatslug       | NONE |
|----------------|------|
| Exposed Paddle | YES  |



## Outline



# **Footprint Dimensions**





# **Packing**

## Tape & Reel

| Pieces / Reel      | 15.000 |
|--------------------|--------|
| Reels / Box        | 1      |
| Reel Diameter (mm) | 180 mm |



Edition 2016-04-11

Published by

Infineon Technologies AG
81726 München, Germany

© 2016 Infineon Technologies AG. All Rights Reserved.

Do you have a question about this document?

Email: erratum@infineon.com

**Document reference** 

ifx

#### IMPORTANT NOTICE

The information given in this document shall in no event be regarded as a guarantee of conditions or characteristics ("Beschaffenheitsgarantie").

With respect to any examples, hints or any typical values stated herein and/or any information regarding the application of the product, Infineon Technologies hereby disclaims any and all warranties and liabilities of any