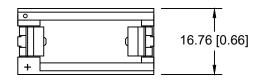

PCB LAYOUT

| SPECIFICATION:<br>HOUSING : BLACK POLYPROPYLENE<br>FLAMMABILITY RATING -UL94-HB, UL FILE NO. E216959<br>TEMPERATURE RANGE: -10°C to +100°C | Tolerance<br>(Except as noted) | Memory Protection Devices, Inc<br>200 Broad Hollow Road, Farmingdale, New York 11735 |            |       |                  |  |
|--------------------------------------------------------------------------------------------------------------------------------------------|--------------------------------|--------------------------------------------------------------------------------------|------------|-------|------------------|--|
| CONTACTS: NICKEL PLATED STAINLESS STEEL, TYPE 301, SPRING TEMPER                                                                           | decimal                        |                                                                                      |            | Scale | Drawn By B.S.    |  |
| CONTACT RESISTANCE: UNDER 50m $\Omega$ FOR +/- CONTACTS PER EIA-540J000<br>ROHS 2 COMPLIANT                                                | ±.5 (.020)                     |                                                                                      |            |       | Approved By T.B. |  |
|                                                                                                                                            | Fractional                     | Title<br>ONE "1/2 AA" CELL SPRINGLESS HOLDER                                         |            |       |                  |  |
|                                                                                                                                            | ± .8 (.030)                    |                                                                                      |            |       |                  |  |
|                                                                                                                                            | Angular                        | Date                                                                                 | Drawing Nu | mber  |                  |  |
| ± 3°                                                                                                                                       |                                | 04/06/18                                                                             | BH14250-PC |       |                  |  |