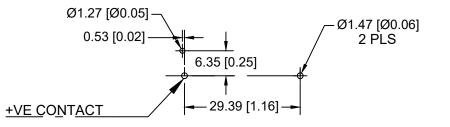

PCB LAYOUT

| SPECIFICATION:<br>HOUSING : BLACK POLYPROPYLENE<br>FLAMMABILITY RATING -UL94-HB, UL FILE NO. E216959<br>TEMPERATURE RANGE: -10°C to +100°C | Tolerance<br>(Except as noted) | Memory Protection Devices, Inc<br>200 Broad Hollow Road, Farmingdale, New York 11735 |            |       |                  |  |
|--------------------------------------------------------------------------------------------------------------------------------------------|--------------------------------|--------------------------------------------------------------------------------------|------------|-------|------------------|--|
| CONTACTS: NICKEL PLATED STAINLESS STEEL, TYPE 301, SPRING TEMPER                                                                           | decimal                        |                                                                                      |            | Scale | Drawn By B.S.    |  |
| CONTACT RESISTANCE: UNDER 50m $\Omega$ FOR +/- CONTACTS PER EIA-540J000<br>ROHS 2 COMPLIANT                                                | ±.5 (.020)                     |                                                                                      |            |       | Approved By T.B. |  |
|                                                                                                                                            | Fractional                     | Title<br>ONE "1/2 AA" CELL SPRINGLESS HOLDER                                         |            |       |                  |  |
|                                                                                                                                            | ± .8 (.030)                    |                                                                                      |            |       |                  |  |
|                                                                                                                                            | Angular                        | Date                                                                                 | Drawing Nu | mber  |                  |  |
| ± 3°                                                                                                                                       |                                | 04/06/18                                                                             | BH14250-PC |       |                  |  |