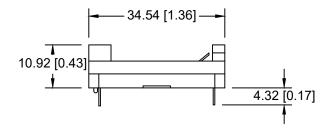

PCB LAYOUT

| SPECIFICATION:<br>HOUSING : BLACK POLYPROPYLENE<br>FLAMMABILITY RATING -UL94-HB, UL FILE NO. E216959<br>TEMPERATURE RANGE: -10°C to +100°C | Tolerance<br>(Except as noted) | Memory Protection Devices, Inc<br>200 Broad Hollow Road, Farmingdale, New York 11735 |            |       |                  |  |
|--------------------------------------------------------------------------------------------------------------------------------------------|--------------------------------|--------------------------------------------------------------------------------------|------------|-------|------------------|--|
| CONTACTS: NICKEL PLATED STAINLESS STEEL, TYPE 301, SPRING TEMPER                                                                           | decimal                        |                                                                                      |            | Scale | Drawn By B.S.    |  |
| CONTACT RESISTANCE: UNDER 50m $\Omega$ FOR +/- CONTACTS PER EIA-540J000<br>ROHS 2 COMPLIANT                                                | ±.5 (.020)                     |                                                                                      |            |       | Approved By T.B. |  |
|                                                                                                                                            | Fractional                     | Title<br>ONE "1/2 AA" CELL SPRINGLESS HOLDER                                         |            |       |                  |  |
|                                                                                                                                            | ± .8 (.030)                    |                                                                                      |            |       |                  |  |
|                                                                                                                                            | Angular                        | Date                                                                                 | Drawing Nu | mber  |                  |  |
| ± 3°                                                                                                                                       |                                | 04/06/18                                                                             | BH14250-PC |       |                  |  |