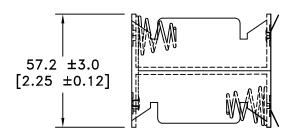

## 1. MATERIAL:

HOUSING : BLACK POLYPROPYLENE

FLAMMABILITY RATING -UL94-HB, UL FILE NO. E216959

TEMPERATURE RANGE: -10°C to +100°C

RIVETS: BRASS, NICKLE PLATED.

SPRING: SPRING STEEL, NICKLE PLATED. 9 VOLTS SNAPS: BRASS, NICKLE PLATED.

CONTACT RESISTANCE: UNDER 50mΩ FOR +/- CONTACTS PER

EIA-540J000

ROHS COMPLIANT.

| Tolerance (Except as noted) | Mem                   | Memory Protection Devices, Inc                     |       |                  |  |  |  |
|-----------------------------|-----------------------|----------------------------------------------------|-------|------------------|--|--|--|
| (Except as noted)           | 200                   | 200 Broad Hollow Road, Farmingdale, New York 11735 |       |                  |  |  |  |
| decimal                     |                       |                                                    | Scale | Drawn By B.S.    |  |  |  |
| ±.5 (.020)                  |                       |                                                    |       | Approved By T.B. |  |  |  |
| Fractional                  | Title                 |                                                    |       |                  |  |  |  |
| ± .8 (.030)                 | EIGHT "D" CELL HOLDER |                                                    |       |                  |  |  |  |
| Angular                     | Date                  | Drawing Number                                     |       |                  |  |  |  |
| ± 3°                        | 6/02/07               | BH48DL                                             |       |                  |  |  |  |