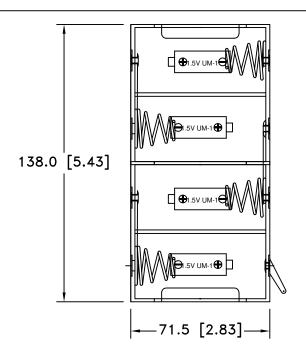

## 1. MATERIAL:

HOUSING : BLACK POLYPROPYLENE

FLAMMABILITY RATING -UL94-HB, UL FILE NO. E216959

TEMPERATURE RANGE: -10°C to +100°C

RIVETS: BRASS, NICKLE PLATED.

SPRING: SPRING STEEL, NICKLE PLATED. 9 VOLTS SNAPS: BRASS, NICKLE PLATED.

CONTACT RESISTANCE: UNDER 50mΩ FOR +/- CONTACTS PER

EIA-540J000

ROHS COMPLIANT.

| Tolerance (Except as noted) | Mem                   | Memory Protection Devices, Inc                     |       |                  |  |  |  |
|-----------------------------|-----------------------|----------------------------------------------------|-------|------------------|--|--|--|
| (Except as noted)           | 200                   | 200 Broad Hollow Road, Farmingdale, New York 11735 |       |                  |  |  |  |
| decimal                     |                       |                                                    | Scale | Drawn By B.S.    |  |  |  |
| ±.5 (.020)                  |                       |                                                    |       | Approved By T.B. |  |  |  |
| Fractional                  | Title                 |                                                    |       |                  |  |  |  |
| ± .8 (.030)                 | EIGHT "D" CELL HOLDER |                                                    |       |                  |  |  |  |
| Angular                     | Date                  | Drawing Number                                     |       |                  |  |  |  |
| ± 3°                        | 6/02/07               | BH48DL                                             |       |                  |  |  |  |