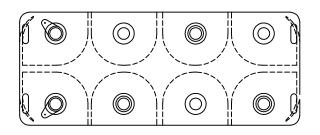

## 1. MATERIAL:

HOUSING : BLACK POLYPROPYLENE

FLAMMABILITY RATING -UL94-HB, UL FILE NO. E216959

TEMPERATURE RANGE: -10°C to +100°C

RIVETS: BRASS, NICKLE PLATED.

SPRING: SPRING STEEL, NICKLE PLATED. 9 VOLTS SNAPS: BRASS, NICKLE PLATED.

CONTACT RESISTANCE: UNDER 50mΩ FOR +/- CONTACTS PER

EIA-540J000

ROHS COMPLIANT.

| Tolerance (Except as noted) | Mem                   | Memory Protection Devices, Inc                     |       |                  |  |  |  |
|-----------------------------|-----------------------|----------------------------------------------------|-------|------------------|--|--|--|
| (Except as noted)           | 200                   | 200 Broad Hollow Road, Farmingdale, New York 11735 |       |                  |  |  |  |
| decimal                     |                       |                                                    | Scale | Drawn By B.S.    |  |  |  |
| ±.5 (.020)                  |                       |                                                    |       | Approved By T.B. |  |  |  |
| Fractional                  | Title                 |                                                    |       |                  |  |  |  |
| ± .8 (.030)                 | EIGHT "D" CELL HOLDER |                                                    |       |                  |  |  |  |
| Angular                     | Date                  | Drawing Number                                     |       |                  |  |  |  |
| ± 3°                        | 6/02/07               | BH48DL                                             |       |                  |  |  |  |