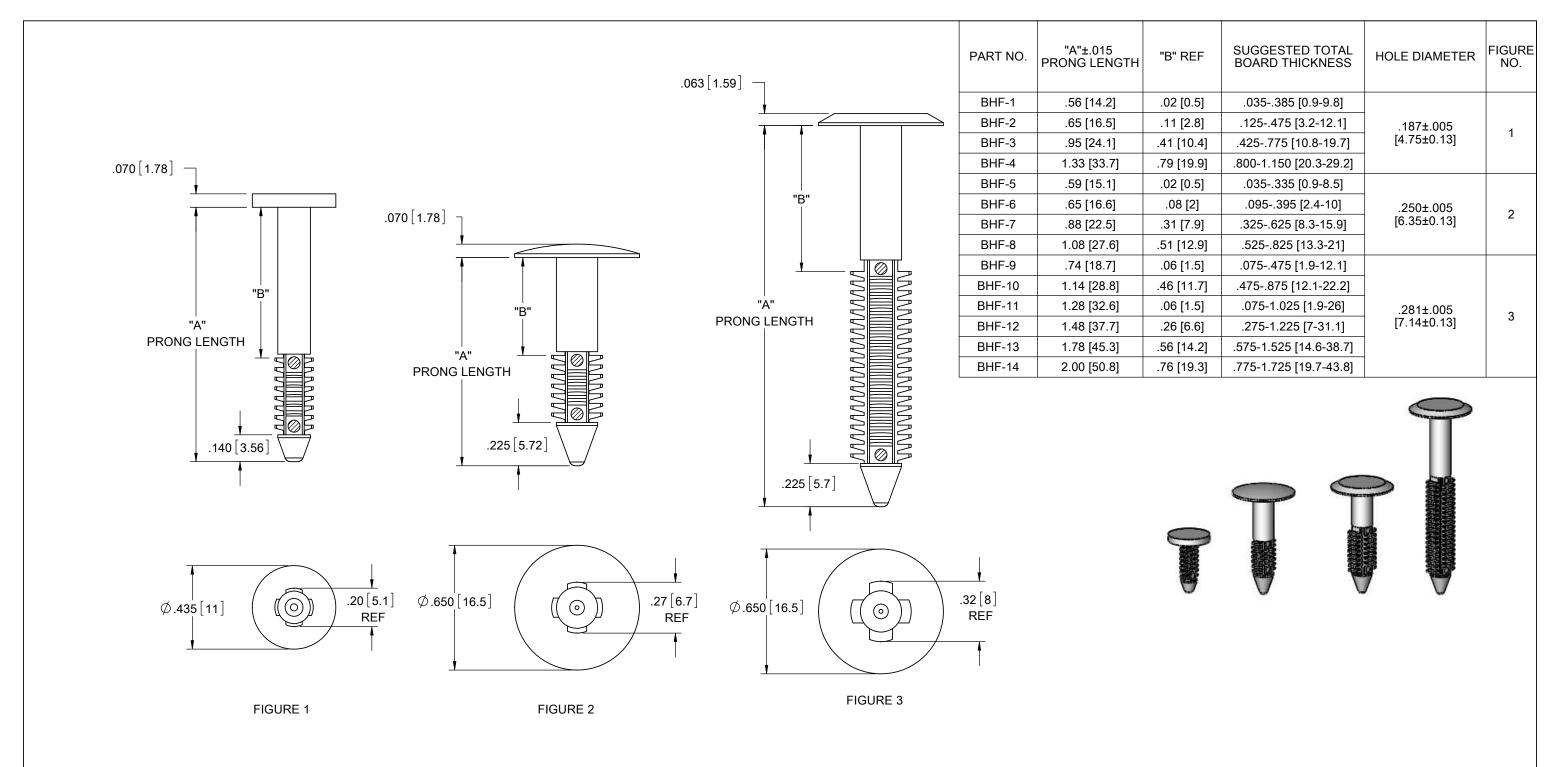

- 1. MATERIAL: NYLON 6/6 UL 94 V-2 (RMS-01). NYLON 6/6 UL 94 V-0 (RMS-19) AVAILABLE BY SPECIAL ORDER ONLY.
- 2. COLOR: BLACK.
- COLOR NATURAL AVAILABLE BY SPECIAL ORDER ONLY.
- 3. ALTERNATE UNITS FOR REFERENCE ONLY.

| В    | SEE CO 200314 FOR CHANGES | SK    | 01/22/09 |  |
|------|---------------------------|-------|----------|--|
| Α    | RELEASED FOR PRODUCTION   | SK    | 12/17/08 |  |
| REV. | DESCRIPTION               | ENGR. | DATE     |  |

|            | TITLE:                            | BLIND            | DWG IN IN [MM] |                                    |            |           |       |
|------------|-----------------------------------|------------------|----------------|------------------------------------|------------|-----------|-------|
|            | CREATED USING<br>SOLIDWORKS       |                  |                | DWN: SK AP                         | APP: SK    | FINAL     |       |
| Ī          | TOLERANCES                        | SHEET: 1 OF 1    | SHEET SIZE: B  | DT: 07/22/08                       | CHKD: D.Z. | PART #    | PRINT |
| /09<br>/08 | UNLESS NOTED .XX=±.010 .XXX=±.005 | RE: RICHCO, INC. |                | RICHCO, INC.<br>ENG@RICHCO-INC.COM |            | SEE TABLE | TYPE  |
| TF         | FRAC.=±1/64<br>ANG.=±1°           |                  |                | (773) 539-4060                     |            |           |       |